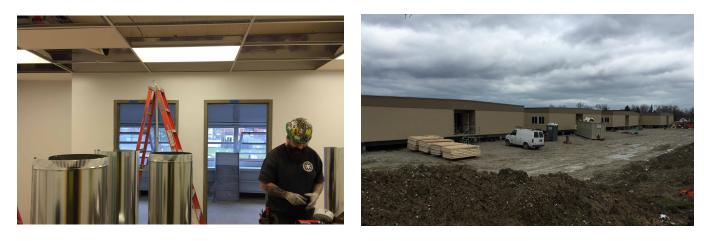

### Activities in progress as of April 10, 2015:

- Painting of the new interior spaces is underway.
- New ceiling grid & tile is being installed in the interior spaces.
- Setting of all Modular Buildings is 100% complete.
- New mechanical units are being installed in the interior spaces.
- CMU foundation wall is being placed for the Security Lobby & Entry Corridor.
- New VCT is being installed in the Art room.