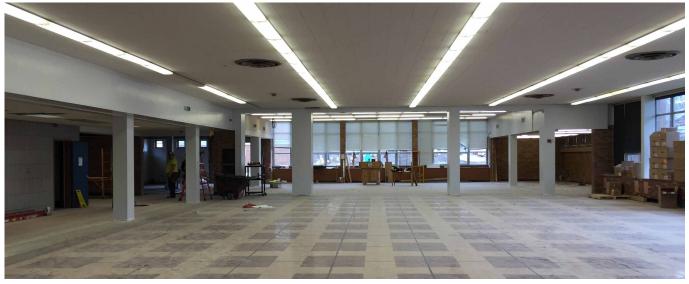

### Activities in progress as of April 10, 2015:

- Painting of the new interior spaces is underway.
- New ceiling grid & tile is being installed in the interior spaces.
- Setting of all Modular Buildings is 100% complete.
- New mechanical units are being installed in the interior spaces.
- CMU foundation wall is being placed for the Security Lobby & Entry Corridor.
- New VCT is being installed in the Art room.