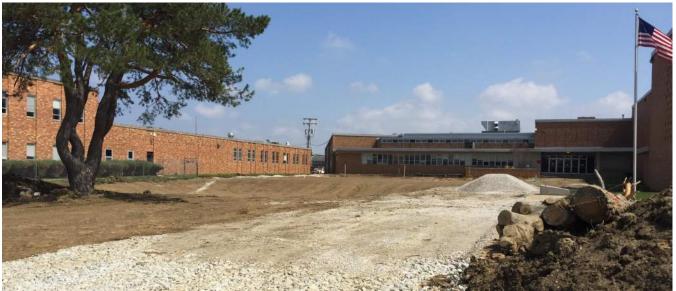

# Activities in progress as of April 17, 2015:

- All (5) basins are dug & graded.
- New roof curbs for mechanical units are being set on the roof.
- Painting of the existing gym is underway.
- Footers for the Gym PEMB foundation are being poured.
- CMU foundation wall is continuing for the Security Lobby, Entry Corridor & Connecting Corridor.
- Elevator shaft CMU is completed; brick veneer to follow.