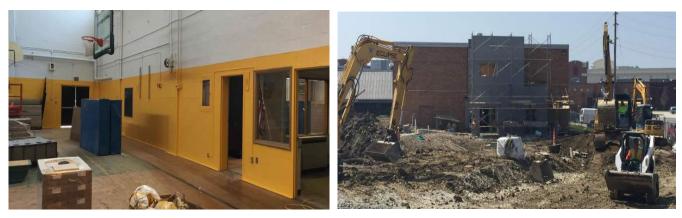

# Activities in progress as of April 17, 2015:

- All (5) basins are dug & graded.
- New roof curbs for mechanical units are being set on the roof.
- Painting of the existing gym is underway.
- Footers for the Gym PEMB foundation are being poured.
- CMU foundation wall is continuing for the Security Lobby, Entry Corridor & Connecting Corridor.
- Elevator shaft CMU is completed; brick veneer to follow.