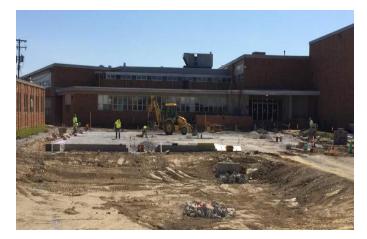

## Activities in progress as of May 01, 2015:

- ▶ New data cables are being installed in the interior spaces.
- New ceiling and lights are being installed in the Engineering/Robotics classroom.
- Connecting Corridor framing is continuing.
- ▶ Electrical switchgear for the Modular Buildings is set; power to be energized next week.
- Modular Buildings stair & ramp piers are poured; stairs & ramps to be installed next week.
- ▶ Slab-on-grade for the Connecting Corridors & the Music PEMB are being prepped for concrete.