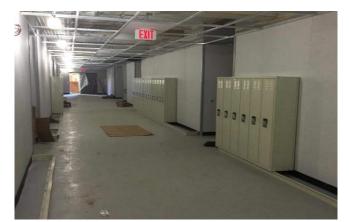

## Activities in progress as of May 29, 2015:

- Lockers are being installed in the Modular Building corridors.
- ▶ Gym PEMB steel is being erected.
- Connecting Corridor framing is continuing.
- Casework is being installed in the Modular Building classrooms.
- Exterior framing & siding is being installed on the Music PEMB.
- ▶ Stage lighting repair work is underway.