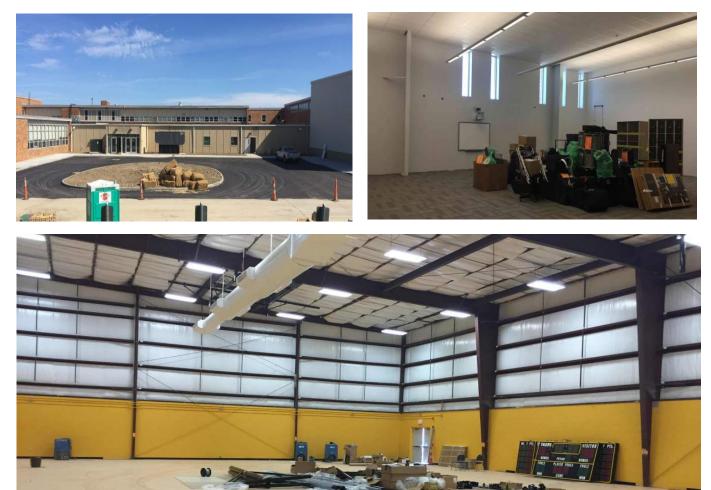

### Activities in progress as of August 7, 2015:

- Carpet and VCT is being installed in the Music PEMB classrooms & corridors.
- Loading dock area is re-graded & the catch basin upsized.
- Handrail in the corridors is installed.
- Gym flooring installed; striping to follow.
- Main entrance round-a-bout and east drive are final paved.
- > State elevator inspection passed; being turned over to the district.
- Furniture relocation from the High School to Wiley is complete; classroom set-up in progress.