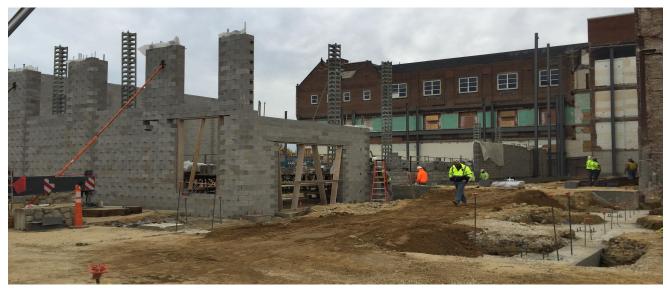

## Activities in progress as of January 8, 2016:

- ▶ Interior demo on the 3<sup>rd</sup> floor in progress
- ▶ Plumbing piping in the basement in progress
- ▶ Temporary electric & temporary lighting throughout the building in progress
- ▶ Temporary gas throughout the building in progress
- Foundations (footers & grade beams) in areas A, D & F in progress
- Area B competition gym masonry walls in progress
- Areas A & B structural steel in progress
- Area B foundations complete
- Selective interior abatement in progress
- ▶ MEP systems coordination in progress

## **Upcoming Project Milestones:**

- Areas A, F & B planning to be topped out mid February
- Interior framing planned to start in February