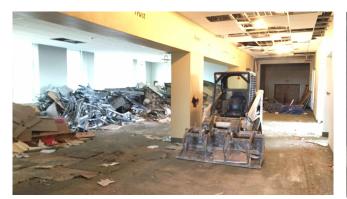

## Activities in progress as of January 8, 2016:

- ▶ Interior demo on the 3<sup>rd</sup> floor in progress
- ▶ Plumbing piping in the basement in progress
- ▶ Temporary electric & temporary lighting throughout the building in progress
- ▶ Temporary gas throughout the building in progress
- Foundations (footers & grade beams) in areas A, D & F in progress
- Area B competition gym masonry walls in progress
- Areas A & B structural steel in progress
- Area B foundations complete
- Selective interior abatement in progress
- ▶ MEP systems coordination in progress