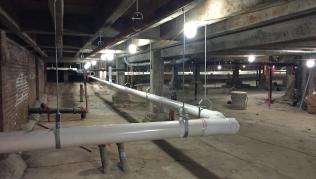

## Activities in progress as of January 8, 2016:

- ▶ Interior demo on the 3<sup>rd</sup> floor in progress
- ▶ Plumbing piping in the basement in progress
- ▶ Temporary electric & temporary lighting throughout the building in progress
- ▶ Temporary gas throughout the building in progress
- Foundations (footers & grade beams) in areas A, D & F in progress
- Area B competition gym masonry walls in progress
- Areas A & B structural steel in progress
- Area B foundations complete
- Selective interior abatement in progress
- ▶ MEP systems coordination in progress