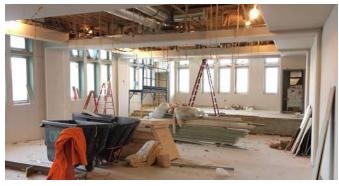

## Activities in progress as of January 13, 2017:

- Masonry block fill in Cedar Level Area E in progress.
- ▶ Pool stainless steel gutter installation in progress.
- ▶ Elevators #1 & 2 installation in progress.
- Gypsum board installation in Mini Auditorium & Area A Atrium in progress.
- Interior masonry partition walls in Area A Washington Level in progress.
- ▶ Painting structural steel & decking in Area B Washington Level Competition Gym in progress.
- ▶ HVAC & glazing installation in Area C Washington Level Auxiliary Gym in progress.
- Carpet tile & rubber flooring installation in Areas A, F & G 2<sup>nd</sup> floor classrooms.

## **Construction Key Plan:**

Gypsum Board Installation in Area A Atrium

Interior Masonry Partition Walls in Area A Washington

Competition Gym View from Area B Second Floor Science Classrooms

Gypsum Board Installation in Area F Cedar Level Mini Auditorium