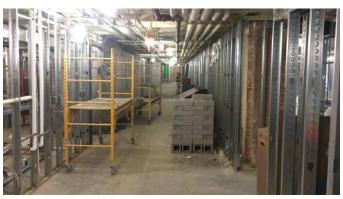

## Activities in progress as of January 13, 2017:

- Masonry block fill in Cedar Level Area E in progress.
- ▶ Pool stainless steel gutter installation in progress.
- ▶ Elevators #1 & 2 installation in progress.
- Gypsum board installation in Mini Auditorium & Area A Atrium in progress.
- Interior masonry partition walls in Area A Washington Level in progress.
- ▶ Painting structural steel & decking in Area B Washington Level Competition Gym in progress.
- ▶ HVAC & glazing installation in Area C Washington Level Auxiliary Gym in progress.
- Carpet tile & rubber flooring installation in Areas A, F & G 2<sup>nd</sup> floor classrooms.

## **Construction Key Plan:**

Gypsum Board Installation in Area A Atrium

Interior Masonry Partition Walls in Area A Washington

Competition Gym View from Area B Second Floor Science Classrooms

Gypsum Board Installation in Area F Cedar Level Mini Auditorium