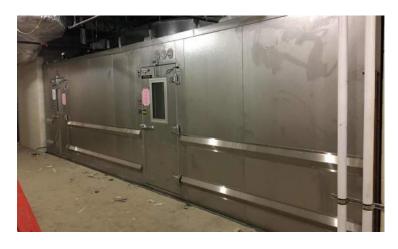

m board installation in Mini Auditorium & Area A Atrium in progress.
- Interior masonry partition walls in Area A Washington Level in progress.
- ▶ Painting structural steel & decking in Area B Washington Level Competition Gym in progress.
- ▶ HVAC & glazing installation in Area C Washington Level Auxiliary Gym in progress.
- Carpet tile & rubber flooring installation in Areas A, F & G 2<sup>nd</sup> floor classrooms.

## **Upcoming Project Milestones:**

Finish flooring in Kitchen scheduled to start mid January 2017.

## **Construction Key Plan:**









Gypsum Board Installation in Area A Atrium



Interior Masonry Partition Walls in Area A Washington



Competition Gym View from Area B Second Floor Science Classrooms



Gypsum Board Installation in Area F Cedar Level Mini Auditorium



Kitchen Walk-In Coolers in Area D Cedar Level



Elevator #1 Installation