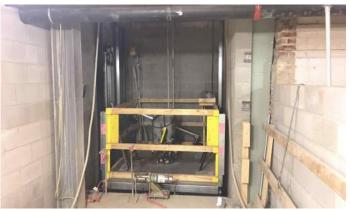

## Activities in progress as of January 13, 2017:

- Masonry block fill in Cedar Level Area E in progress.
- ▶ Pool stainless steel gutter installation in progress.
- ▶ Elevators #1 & 2 installation in progress.
- Gypsum board installation in Mini Auditorium & Area A Atrium in progress.
- Interior masonry partition walls in Area A Washington Level in progress.
- ▶ Painting structural steel & decking in Area B Washington Level Competition Gym in progress.
- ▶ HVAC & glazing installation in Area C Washington Level Auxiliary Gym in progress.
- Carpet tile & rubber flooring installation in Areas A, F & G 2<sup>nd</sup> floor classrooms.

Kitchen Walk-In Coolers in Area D Cedar Level

Elevator #1 Installation