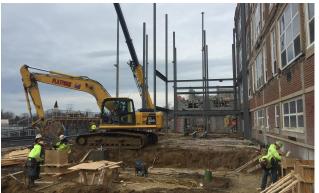

## Activities in progress as of January 15, 2016:

- ▶ Interior demo on the 3<sup>rd</sup> floor in progress
- Plumbing piping in the basement in progress
- ▶ Temporary electric & temporary lighting throughout the building in progress
- ▶ Temporary gas throughout the building in progress
- ▶ Foundations (footers & grade beams) in areas A, D & F in progress
- ▶ Area B competition gym masonry walls in progress
- ▶ Areas A & B structural steel in progress
- Selective interior abatement in progress
- ▶ MEP systems coordination in progress
- ▶ Exterior storm & waste in Area F in progress

## **Upcoming Project Milestones:**

- Areas A, F & B planning to be topped out mid February
- Interior framing planned to start in February