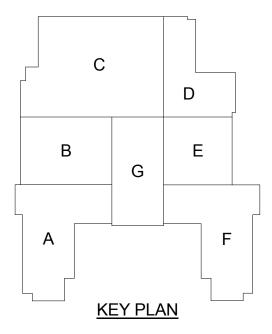

on the 2<sup>nd</sup> floor started
- Underground plumbing piping in the basement in progress
- ▶ Temporary electric & temporary lighting throughout the building in progress
- ▶ Temporary gas throughout the building in progress
- Foundations (footers & grade beams) in areas A, D & F in progress
- ▶ Area B masonry walls in progress
- ▶ Areas A & B structural steel in progress
- ▶ Selective interior abatement in progress
- ▶ MEP systems coordination in progress
- ▶ Core drilling for electrical sleeves in Area F in progress
- ▶ Interior skylight demo complete

## **Upcoming Project Milestones:**

- ▶ Precast hollow-core plank to be delivered Monday 1/25/16
- Areas A, F & B planning to be topped out mid February
- ▶ Interior framing planned to start in February

## **Construction Key Plan:**







Sidewalk Superintendent

Volume No. 03