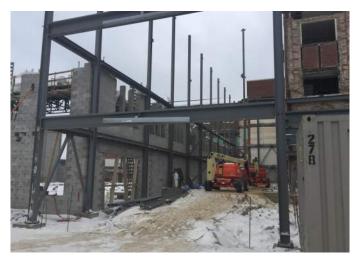

## Activities in progress as of January 23, 2016:

- ▶ Interior demo on the 3<sup>rd</sup> floor in progress
- Interior demo on the 2<sup>nd</sup> floor started
- Underground plumbing piping in the basement in progress
- ▶ Temporary electric & temporary lighting throughout the building in progress
- ▶ Temporary gas throughout the building in progress
- Foundations (footers & grade beams) in areas A, D & F in progress
- ▶ Area B masonry walls in progress
- ▶ Areas A & B structural steel in progress
- ▶ Selective interior abatement in progress
- ▶ MEP systems coordination in progress
- ▶ Core drilling for electrical sleeves in Area F in progress
- ▶ Interior skylight demo complete

## **Upcoming Project Milestones:**

- ▶ Precast hollow-core plank to be delivered Monday 1/25/16
- Areas A, F & B planning to be topped out mid February
- ▶ Interior framing planned to start in February