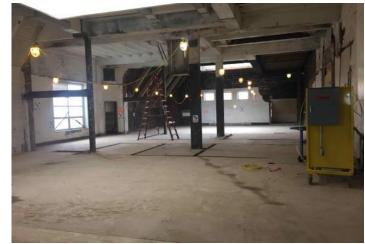

## Activities in progress as of January 23, 2016:

- ▶ Interior demo on the 3<sup>rd</sup> floor in progress
- Interior demo on the 2<sup>nd</sup> floor started
- Underground plumbing piping in the basement in progress
- ▶ Temporary electric & temporary lighting throughout the building in progress
- ▶ Temporary gas throughout the building in progress
- Foundations (footers & grade beams) in areas A, D & F in progress
- ▶ Area B masonry walls in progress
- ▶ Areas A & B structural steel in progress
- ▶ Selective interior abatement in progress
- ▶ MEP systems coordination in progress
- ▶ Core drilling for electrical sleeves in Area F in progress
- ▶ Interior skylight demo complete