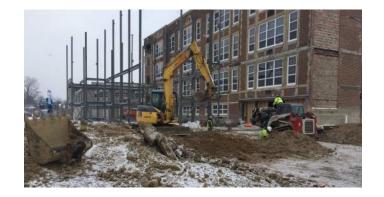

## Activities in progress as of January 23, 2016:

- ▶ Interior demo on the 3<sup>rd</sup> floor in progress
- Interior demo on the 2<sup>nd</sup> floor started
- Underground plumbing piping in the basement in progress
- ▶ Temporary electric & temporary lighting throughout the building in progress
- ▶ Temporary gas throughout the building in progress
- Foundations (footers & grade beams) in areas A, D & F in progress
- ▶ Area B masonry walls in progress
- ▶ Areas A & B structural steel in progress
- ▶ Selective interior abatement in progress
- ▶ MEP systems coordination in progress
- ▶ Core drilling for electrical sleeves in Area F in progress
- ▶ Interior skylight demo complete

## **Upcoming Project Milestones:**

- ▶ Precast hollow-core plank to be delivered Monday 1/25/16
- Areas A, F & B planning to be topped out mid February
- ▶ Interior framing planned to start in February