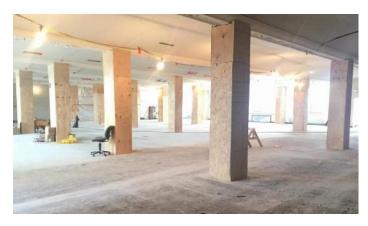

## Activities in progress as of January 23, 2016:

- ▶ Interior demo on the 3<sup>rd</sup> floor in progress
- Interior demo on the 2<sup>nd</sup> floor started
- Underground plumbing piping in the basement in progress
- ▶ Temporary electric & temporary lighting throughout the building in progress
- ▶ Temporary gas throughout the building in progress
- Foundations (footers & grade beams) in areas A, D & F in progress
- ▶ Area B masonry walls in progress
- ▶ Areas A & B structural steel in progress
- ▶ Selective interior abatement in progress
- ▶ MEP systems coordination in progress
- ▶ Core drilling for electrical sleeves in Area F in progress
- ▶ Interior skylight demo complete