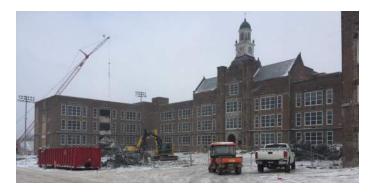

## Activities in progress as of January 23, 2016:

- ▶ Interior demo on the 3<sup>rd</sup> floor in progress
- Interior demo on the 2<sup>nd</sup> floor started
- Underground plumbing piping in the basement in progress
- ▶ Temporary electric & temporary lighting throughout the building in progress
- ▶ Temporary gas throughout the building in progress
- Foundations (footers & grade beams) in areas A, D & F in progress
- ▶ Area B masonry walls in progress
- ▶ Areas A & B structural steel in progress
- ▶ Selective interior abatement in progress
- ▶ MEP systems coordination in progress
- ▶ Core drilling for electrical sleeves in Area F in progress
- ▶ Interior skylight demo complete