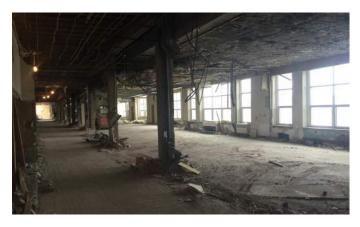

## Activities in progress as of January 23, 2016:

- ▶ Interior demo on the 3<sup>rd</sup> floor in progress
- Interior demo on the 2<sup>nd</sup> floor started
- Underground plumbing piping in the basement in progress
- ▶ Temporary electric & temporary lighting throughout the building in progress
- ▶ Temporary gas throughout the building in progress
- Foundations (footers & grade beams) in areas A, D & F in progress
- ▶ Area B masonry walls in progress
- ▶ Areas A & B structural steel in progress
- ▶ Selective interior abatement in progress
- ▶ MEP systems coordination in progress
- ▶ Core drilling for electrical sleeves in Area F in progress
- ▶ Interior skylight demo complete