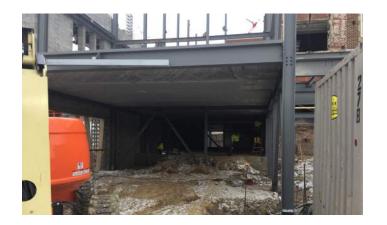

## Activities in progress as of January 29, 2016:

- Interior demo on the 3<sup>rd</sup> floor in progress
- Interior demo on the 2<sup>nd</sup> floor in progress
- Underground plumbing piping in the basement in progress (Area A Washington Level)
- Foundations (footers & grade beams) in areas A, D, E & F in progress
- ▶ Area B masonry walls in progress
- Areas A & B structural steel in progress
- Selective interior abatement in progress
- ▶ MEP systems coordination in progress
- ▶ Core drilling for electrical sleeves in Area F in progress
- ▶ Electrical sleeves through footers in Area E in progress
- ▶ Hollow core planks set in Area A Cedar Level

## **Upcoming Project Milestones:**

- ▶ Structural steel in Area F to be delivered Monday 02/01/16
- Areas A, F & B planning to be topped out mid February
- Interior framing planned to start in February