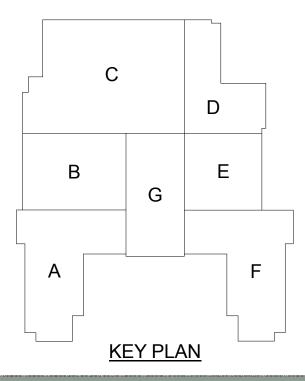

## Activities in progress as of January 29, 2016:

- Interior demo on the 3<sup>rd</sup> floor in progress
- Interior demo on the 2<sup>nd</sup> floor in progress
- Underground plumbing piping in the basement in progress (Area A Washington Level)
- Foundations (footers & grade beams) in areas A, D, E & F in progress
- ▶ Area B masonry walls in progress
- Areas A & B structural steel in progress
- Selective interior abatement in progress
- ▶ MEP systems coordination in progress
- ▶ Core drilling for electrical sleeves in Area F in progress
- ▶ Electrical sleeves through footers in Area E in progress
- ▶ Hollow core planks set in Area A Cedar Level