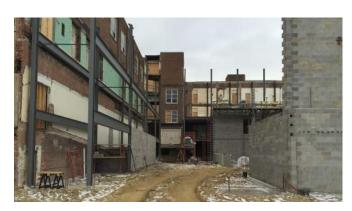

## Activities in progress as of January 29, 2016:

- Interior demo on the 3<sup>rd</sup> floor in progress
- Interior demo on the 2<sup>nd</sup> floor in progress
- Underground plumbing piping in the basement in progress (Area A Washington Level)
- Foundations (footers & grade beams) in areas A, D, E & F in progress
- ▶ Area B masonry walls in progress
- Areas A & B structural steel in progress
- Selective interior abatement in progress
- ▶ MEP systems coordination in progress
- ▶ Core drilling for electrical sleeves in Area F in progress
- ▶ Electrical sleeves through footers in Area E in progress
- ▶ Hollow core planks set in Area A Cedar Level

## **Upcoming Project Milestones:**

- ▶ Structural steel in Area F to be delivered Monday 02/01/16
- Areas A, F & B planning to be topped out mid February
- Interior framing planned to start in February