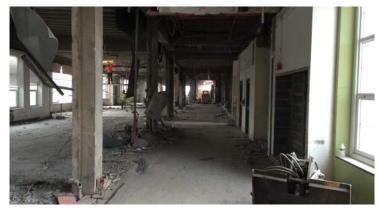

## Activities in progress as of January 29, 2016:

- Interior demo on the 3<sup>rd</sup> floor in progress
- Interior demo on the 2<sup>nd</sup> floor in progress
- Underground plumbing piping in the basement in progress (Area A Washington Level)
- Foundations (footers & grade beams) in areas A, D, E & F in progress
- ▶ Area B masonry walls in progress
- Areas A & B structural steel in progress
- Selective interior abatement in progress
- ▶ MEP systems coordination in progress
- ▶ Core drilling for electrical sleeves in Area F in progress
- ▶ Electrical sleeves through footers in Area E in progress
- ▶ Hollow core planks set in Area A Cedar Level