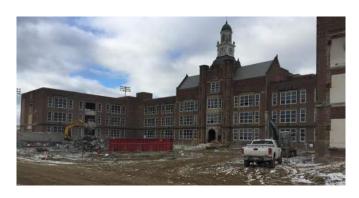

## Activities in progress as of January 29, 2016:

- Interior demo on the 3<sup>rd</sup> floor in progress
- Interior demo on the 2<sup>nd</sup> floor in progress
- Underground plumbing piping in the basement in progress (Area A Washington Level)
- Foundations (footers & grade beams) in areas A, D, E & F in progress
- ▶ Area B masonry walls in progress
- Areas A & B structural steel in progress
- Selective interior abatement in progress
- ▶ MEP systems coordination in progress
- ▶ Core drilling for electrical sleeves in Area F in progress
- ▶ Electrical sleeves through footers in Area E in progress
- ▶ Hollow core planks set in Area A Cedar Level