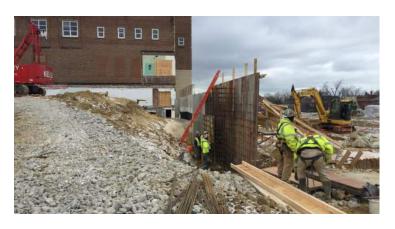

## Activities in progress as of January 29, 2016:

- Interior demo on the 3<sup>rd</sup> floor in progress
- Interior demo on the 2<sup>nd</sup> floor in progress
- Underground plumbing piping in the basement in progress (Area A Washington Level)
- Foundations (footers & grade beams) in areas A, D, E & F in progress
- ▶ Area B masonry walls in progress
- Areas A & B structural steel in progress
- Selective interior abatement in progress
- ▶ MEP systems coordination in progress
- ▶ Core drilling for electrical sleeves in Area F in progress
- ▶ Electrical sleeves through footers in Area E in progress
- ▶ Hollow core planks set in Area A Cedar Level

## **Upcoming Project Milestones:**

- ▶ Structural steel in Area F to be delivered Monday 02/01/16
- Areas A, F & B planning to be topped out mid February
- Interior framing planned to start in February