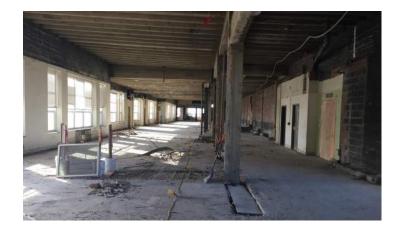

## Activities in progress as of February 05, 2016:

- Interior demo on the 2<sup>nd</sup> & 3<sup>rd</sup> floors in progress (floor system removal)
- Underground plumbing piping in the basement in progress (Area A Washington Level)
- ▶ Foundations (footers & grade beams) in areas A, D, E & F in progress
- ▶ Area B masonry walls in progress
- Areas A & F structural steel in progress
- Selective interior abatement in progress
- ▶ MEP systems coordination in progress
- ▶ Hollow core planks set in Area A Cedar & 2<sup>nd</sup> floor Level
- ▶ Temporary lighting in progress on 4<sup>th</sup> floor level Area G