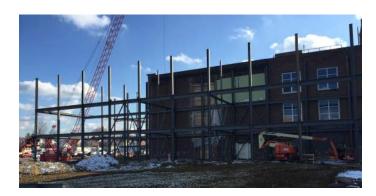

## Activities in progress as of February 05, 2016:

- Interior demo on the 2<sup>nd</sup> & 3<sup>rd</sup> floors in progress (floor system removal)
- Underground plumbing piping in the basement in progress (Area A Washington Level)
- ▶ Foundations (footers & grade beams) in areas A, D, E & F in progress
- ▶ Area B masonry walls in progress
- Areas A & F structural steel in progress
- Selective interior abatement in progress
- ▶ MEP systems coordination in progress
- ▶ Hollow core planks set in Area A Cedar & 2<sup>nd</sup> floor Level
- ▶ Temporary lighting in progress on 4<sup>th</sup> floor level Area G

## **Upcoming Project Milestones:**

- ▶ Precast delivery next Thursday 02/11/16
- ▶ Gym trusses delivery next Friday 02/12/16
- Areas A, F & B planning to be topped out mid February