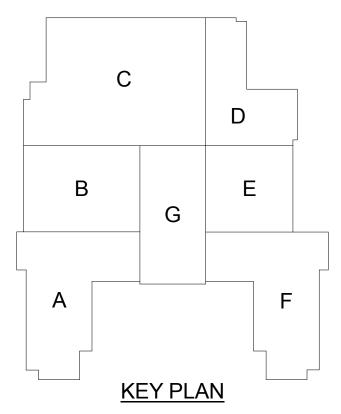

## Activities in progress as of February 05, 2016:

- Interior demo on the 2<sup>nd</sup> & 3<sup>rd</sup> floors in progress (floor system removal)
- Underground plumbing piping in the basement in progress (Area A Washington Level)
- ▶ Foundations (footers & grade beams) in areas A, D, E & F in progress
- ▶ Area B masonry walls in progress
- Areas A & F structural steel in progress
- Selective interior abatement in progress
- ▶ MEP systems coordination in progress
- ▶ Hollow core planks set in Area A Cedar & 2<sup>nd</sup> floor Level
- ▶ Temporary lighting in progress on 4<sup>th</sup> floor level Area G

## **Upcoming Project Milestones:**

- ▶ Precast delivery next Thursday 02/11/16
- ▶ Gym trusses delivery next Friday 02/12/16
- Areas A, F & B planning to be topped out mid February