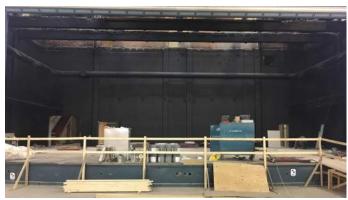

## Activities in progress as of February 10, 2017:

- Interior stone veneer installation on Area F Vestibule in progress.
- Curtain wall installation on Area E Cedar level Reading Area started.
- ▶ Painting overhead structural steel & decking on Area E Cedar level Dining Commons started.
- Casework installation on Areas B & E 2<sup>nd</sup> floor in progress.
- ▶ Painting on Area C 2<sup>nd</sup> floor & Area G Cedar Level Stage in progress.
- Cord reel installation in science classrooms on Area A 3<sup>rd</sup> floor started.
- ▶ Ceiling grid on Area D Cedar level Kitchen started.
- Metal pan stair installation on Area C Washington level Scene Shop in progress.
- Lighting installation on Area C Washington level Auxiliary Gym started.

Curtain Wall Installation in Area E Cedar Level

Lighting Installation in Area C Washington Level