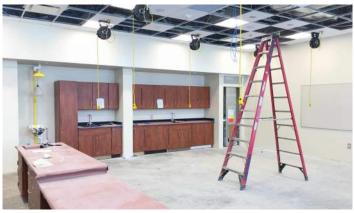

## Activities in progress as of February 10, 2017:

- Interior stone veneer installation on Area F Vestibule in progress.
- Curtain wall installation on Area E Cedar level Reading Area started.
- ▶ Painting overhead structural steel & decking on Area E Cedar level Dining Commons started.
- Casework installation on Areas B & E 2<sup>nd</sup> floor in progress.
- ▶ Painting on Area C 2<sup>nd</sup> floor & Area G Cedar Level Stage in progress.
- Cord reel installation in science classrooms on Area A 3<sup>rd</sup> floor started.
- ▶ Ceiling grid on Area D Cedar level Kitchen started.
- Metal pan stair installation on Area C Washington level Scene Shop in progress.
- Lighting installation on Area C Washington level Auxiliary Gym started.

## **Construction Key Plan:**

Casework Installation in Areas B & E 2nd Floor

Painting Stage in Area G Cedar Level Auditorium

Interior Masonry Stone Veneer Installation in Area F Vestibule

Cord Reel Installation in Area A 3rd Floor