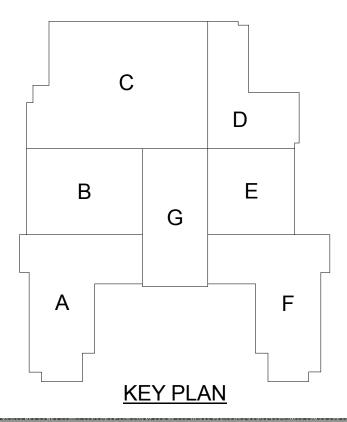

## **Construction Key Plan:**

Casework Installation in Areas B & E 2nd Floor

Painting Stage in Area G Cedar Level Auditorium

Interior Masonry Stone Veneer Installation in Area F Vestibule

Cord Reel Installation in Area A 3rd Floor