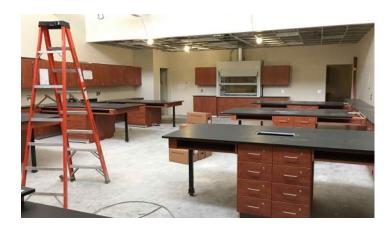

## Activities in progress as of February 10, 2017:

- Interior stone veneer installation on Area F Vestibule in progress.
- Curtain wall installation on Area E Cedar level Reading Area started.
- ▶ Painting overhead structural steel & decking on Area E Cedar level Dining Commons started.
- Casework installation on Areas B & E 2<sup>nd</sup> floor in progress.
- ▶ Painting on Area C 2<sup>nd</sup> floor & Area G Cedar Level Stage in progress.
- Cord reel installation in science classrooms on Area A 3<sup>rd</sup> floor started.
- ▶ Ceiling grid on Area D Cedar level Kitchen started.
- Metal pan stair installation on Area C Washington level Scene Shop in progress.
- Lighting installation on Area C Washington level Auxiliary Gym started.

## **Construction Key Plan:**

Casework Installation in Areas B & E 2nd Floor

Painting Stage in Area G Cedar Level Auditorium

Interior Masonry Stone Veneer Installation in Area F Vestibule

Cord Reel Installation in Area A 3rd Floor