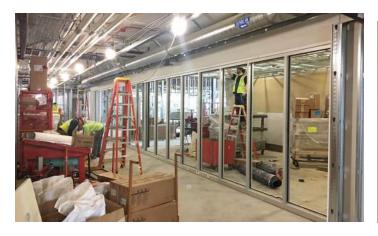

## Activities in progress as of February 10, 2017:

- Interior stone veneer installation on Area F Vestibule in progress.
- Curtain wall installation on Area E Cedar level Reading Area started.
- ▶ Painting overhead structural steel & decking on Area E Cedar level Dining Commons started.
- Casework installation on Areas B & E 2<sup>nd</sup> floor in progress.
- ▶ Painting on Area C 2<sup>nd</sup> floor & Area G Cedar Level Stage in progress.
- Cord reel installation in science classrooms on Area A 3<sup>rd</sup> floor started.
- ▶ Ceiling grid on Area D Cedar level Kitchen started.
- Metal pan stair installation on Area C Washington level Scene Shop in progress.
- Lighting installation on Area C Washington level Auxiliary Gym started.