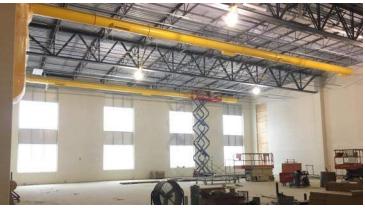

## Activities in progress as of February 10, 2017:

- Interior stone veneer installation on Area F Vestibule in progress.
- Curtain wall installation on Area E Cedar level Reading Area started.
- ▶ Painting overhead structural steel & decking on Area E Cedar level Dining Commons started.
- Casework installation on Areas B & E 2<sup>nd</sup> floor in progress.
- ▶ Painting on Area C 2<sup>nd</sup> floor & Area G Cedar Level Stage in progress.
- Cord reel installation in science classrooms on Area A 3<sup>rd</sup> floor started.
- ▶ Ceiling grid on Area D Cedar level Kitchen started.
- Metal pan stair installation on Area C Washington level Scene Shop in progress.
- Lighting installation on Area C Washington level Auxiliary Gym started.

Curtain Wall Installation in Area E Cedar Level

Lighting Installation in Area C Washington Level