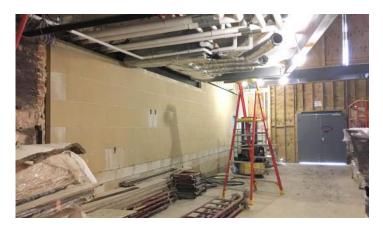

## Activities in progress as of February 10, 2017:

- Interior stone veneer installation on Area F Vestibule in progress.
- Curtain wall installation on Area E Cedar level Reading Area started.
- ▶ Painting overhead structural steel & decking on Area E Cedar level Dining Commons started.
- Casework installation on Areas B & E 2<sup>nd</sup> floor in progress.
- ▶ Painting on Area C 2<sup>nd</sup> floor & Area G Cedar Level Stage in progress.
- Cord reel installation in science classrooms on Area A 3<sup>rd</sup> floor started.
- ▶ Ceiling grid on Area D Cedar level Kitchen started.
- Metal pan stair installation on Area C Washington level Scene Shop in progress.
- Lighting installation on Area C Washington level Auxiliary Gym started.

Curtain Wall Installation in Area E Cedar Level

Lighting Installation in Area C Washington Level