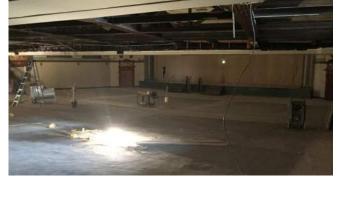

## Activities in progress as of February 12, 2016:

- Interior demo on the 2<sup>nd</sup> & 3<sup>rd</sup> floors continuing (floor system removal)
- Underground plumbing piping in the basement continuing (Area A Washington level)
- ▶ Foundations (footers & grade beams) in areas D & E in progress
- ▶ Area B masonry walls in progress
- Areas A & F structural steel continuing
- Selective interior abatement in progress
- ▶ MEP systems coordination in progress
- ▶ Hollow core planks in Area A Cedar level complete
- ▶ Hollow core planks in Area A 2<sup>nd</sup> floor level continuing
- ▶ Auditorium seating & existing floor finish demolition complete
- Auditorium selective ceiling demo 50% complete
- ▶ Gym truss erection starting today
- ▶ Foundations (footers & grade beams) in areas A & F now complete

## **Upcoming Project Milestones:**

- Area A 3<sup>rd</sup> floor framing & roof steel erection starting Monday 02/15
- Areas A, F & B planning to be topped out mid February