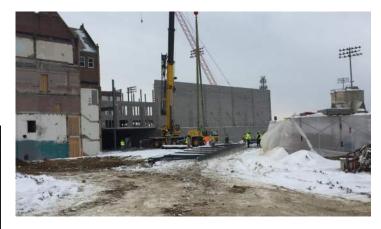

## Activities in progress as of February 12, 2016:

- Interior demo on the 2<sup>nd</sup> & 3<sup>rd</sup> floors continuing (floor system removal)
- Underground plumbing piping in the basement continuing (Area A Washington level)
- ▶ Foundations (footers & grade beams) in areas D & E in progress
- ▶ Area B masonry walls in progress
- Areas A & F structural steel continuing
- Selective interior abatement in progress
- ▶ MEP systems coordination in progress
- ▶ Hollow core planks in Area A Cedar level complete
- ▶ Hollow core planks in Area A 2<sup>nd</sup> floor level continuing
- ▶ Auditorium seating & existing floor finish demolition complete
- Auditorium selective ceiling demo 50% complete
- ▶ Gym truss erection starting today
- ▶ Foundations (footers & grade beams) in areas A & F now complete