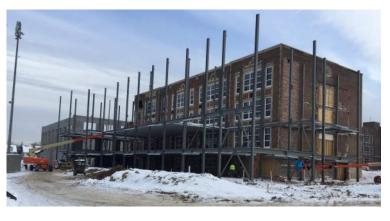

## Activities in progress as of February 12, 2016:

- Interior demo on the 2<sup>nd</sup> & 3<sup>rd</sup> floors continuing (floor system removal)
- Underground plumbing piping in the basement continuing (Area A Washington level)
- ▶ Foundations (footers & grade beams) in areas D & E in progress
- ▶ Area B masonry walls in progress
- Areas A & F structural steel continuing
- Selective interior abatement in progress
- ▶ MEP systems coordination in progress
- ▶ Hollow core planks in Area A Cedar level complete
- ▶ Hollow core planks in Area A 2<sup>nd</sup> floor level continuing
- ▶ Auditorium seating & existing floor finish demolition complete
- Auditorium selective ceiling demo 50% complete
- ▶ Gym truss erection starting today
- ▶ Foundations (footers & grade beams) in areas A & F now complete

## **Upcoming Project Milestones:**

- Area A 3<sup>rd</sup> floor framing & roof steel erection starting Monday 02/15
- Areas A, F & B planning to be topped out mid February