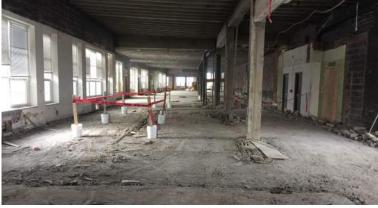

## Activities in progress as of February 12, 2016:

- Interior demo on the 2<sup>nd</sup> & 3<sup>rd</sup> floors continuing (floor system removal)
- Underground plumbing piping in the basement continuing (Area A Washington level)
- ▶ Foundations (footers & grade beams) in areas D & E in progress
- ▶ Area B masonry walls in progress
- Areas A & F structural steel continuing
- Selective interior abatement in progress
- ▶ MEP systems coordination in progress
- ▶ Hollow core planks in Area A Cedar level complete
- ▶ Hollow core planks in Area A 2<sup>nd</sup> floor level continuing
- ▶ Auditorium seating & existing floor finish demolition complete
- Auditorium selective ceiling demo 50% complete
- ▶ Gym truss erection starting today
- ▶ Foundations (footers & grade beams) in areas A & F now complete