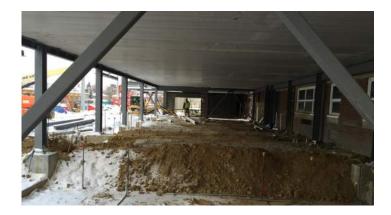

## Activities in progress as of February 12, 2016:

- Interior demo on the 2<sup>nd</sup> & 3<sup>rd</sup> floors continuing (floor system removal)
- Underground plumbing piping in the basement continuing (Area A Washington level)
- ▶ Foundations (footers & grade beams) in areas D & E in progress
- ▶ Area B masonry walls in progress
- Areas A & F structural steel continuing
- Selective interior abatement in progress
- ▶ MEP systems coordination in progress
- ▶ Hollow core planks in Area A Cedar level complete
- ▶ Hollow core planks in Area A 2<sup>nd</sup> floor level continuing
- ▶ Auditorium seating & existing floor finish demolition complete
- Auditorium selective ceiling demo 50% complete
- ▶ Gym truss erection starting today
- ▶ Foundations (footers & grade beams) in areas A & F now complete