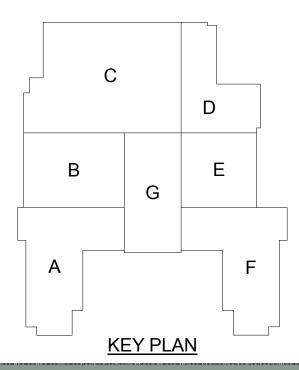

## Activities in progress as of February 12, 2016:

- Interior demo on the 2<sup>nd</sup> & 3<sup>rd</sup> floors continuing (floor system removal)
- Underground plumbing piping in the basement continuing (Area A Washington level)
- ▶ Foundations (footers & grade beams) in areas D & E in progress
- ▶ Area B masonry walls in progress
- Areas A & F structural steel continuing
- Selective interior abatement in progress
- ▶ MEP systems coordination in progress
- ▶ Hollow core planks in Area A Cedar level complete
- ▶ Hollow core planks in Area A 2<sup>nd</sup> floor level continuing
- ▶ Auditorium seating & existing floor finish demolition complete
- Auditorium selective ceiling demo 50% complete
- ▶ Gym truss erection starting today
- ▶ Foundations (footers & grade beams) in areas A & F now complete