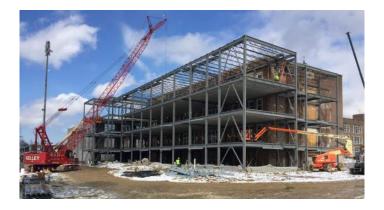

#### Activities in progress as of March 04, 2016:

- Interior demo on the 1<sup>st</sup> & 2<sup>nd</sup> floor continuing
- Retaining wall foundations in area E continuing
- Interior, existing slab patches in Areas A, F & G started
- Areas A & B Washington Level masonry walls started
- Areas A & F structural steel continuing
- Selective interior abatement in progress
- MEP systems coordination in progress
- Hollow core planks in Areas A & F continuing
- Auditorium selective ceiling demo continuing
- Roof joists in Areas A & F in progress