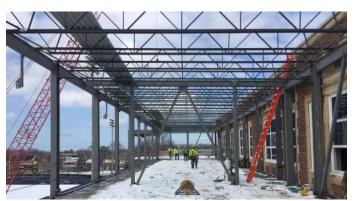

#### Activities in progress as of March 04, 2016:

- Interior demo on the 1<sup>st</sup> & 2<sup>nd</sup> floor continuing
- Retaining wall foundations in area E continuing
- Interior, existing slab patches in Areas A, F & G started
- Areas A & B Washington Level masonry walls started
- Areas A & F structural steel continuing
- Selective interior abatement in progress
- MEP systems coordination in progress
- Hollow core planks in Areas A & F continuing
- Auditorium selective ceiling demo continuing
- Roof joists in Areas A & F in progress