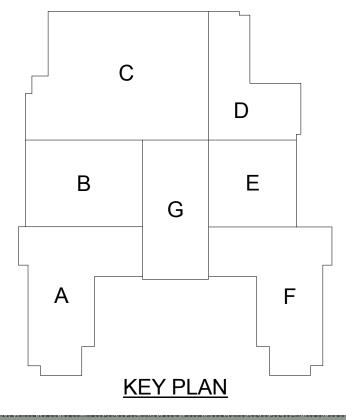

Sidewalk Superintendent

Volume No. 09

#### March 04, 2016

# **Gilbane Construction Update**

#### Activities in progress as of March 04, 2016:

- Interior demo on the 1<sup>st</sup> & 2<sup>nd</sup> floor continuing
- Retaining wall foundations in area E continuing
- Interior, existing slab patches in Areas A, F & G started
- Areas A & B Washington Level masonry walls started
- Areas A & F structural steel continuing
- Selective interior abatement in progress
- MEP systems coordination in progress
- Hollow core planks in Areas A & F continuing
- Auditorium selective ceiling demo continuing
- Roof joists in Areas A & F in progress

### **Upcoming Project Milestones:**

- ▶ 1925 topping slab planned for week of 3/7
- Gym roofing planned for week of 3/28

## **Construction Key Plan:**







### Sidewalk Superintendent

Volume No. 09