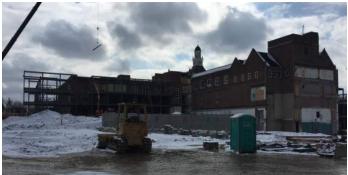

#### Activities in progress as of March 04, 2016:

- Interior demo on the 1<sup>st</sup> & 2<sup>nd</sup> floor continuing
- Retaining wall foundations in area E continuing
- Interior, existing slab patches in Areas A, F & G started
- Areas A & B Washington Level masonry walls started
- Areas A & F structural steel continuing
- Selective interior abatement in progress
- MEP systems coordination in progress
- Hollow core planks in Areas A & F continuing
- Auditorium selective ceiling demo continuing
- Roof joists in Areas A & F in progress