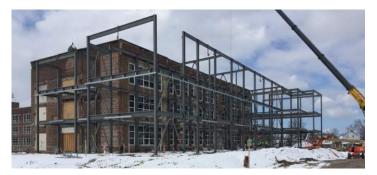

#### Activities in progress as of March 04, 2016:

- Interior demo on the 1<sup>st</sup> & 2<sup>nd</sup> floor continuing
- Retaining wall foundations in area E continuing
- Interior, existing slab patches in Areas A, F & G started
- Areas A & B Washington Level masonry walls started
- Areas A & F structural steel continuing
- Selective interior abatement in progress
- MEP systems coordination in progress
- Hollow core planks in Areas A & F continuing
- Auditorium selective ceiling demo continuing
- Roof joists in Areas A & F in progress