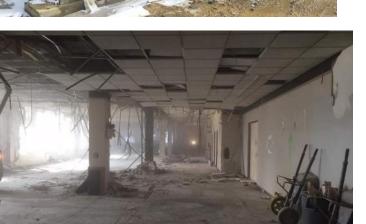

#### Activities in progress as of March 04, 2016:

- Interior demo on the 1<sup>st</sup> & 2<sup>nd</sup> floor continuing
- Retaining wall foundations in area E continuing
- Interior, existing slab patches in Areas A, F & G started
- Areas A & B Washington Level masonry walls started
- Areas A & F structural steel continuing
- Selective interior abatement in progress
- MEP systems coordination in progress
- Hollow core planks in Areas A & F continuing
- Auditorium selective ceiling demo continuing
- Roof joists in Areas A & F in progress