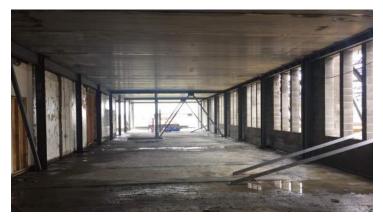

#### Activities in progress as of March 11, 2016:

- Interior demo on the 1<sup>st</sup> floor in progress
- Retaining walls in area E in progress
- Interior, existing slab patches in Areas A, F & G in progress
- Areas B & D masonry walls in progress
- Area F structural steel in progress
- MEP systems coordination in progress
- Hollow core planks in Areas F & B in progress
- Roof joists in Areas A, F & B in progress
- Area E backfilled
- Hollow core planks grouted in Area A Cedar, 2<sup>nd</sup> & 3<sup>rd</sup> floor
- Roof decking in progress in Area A
- Misc. interior structural steel infills started in Areas A & F 3<sup>rd</sup> floor