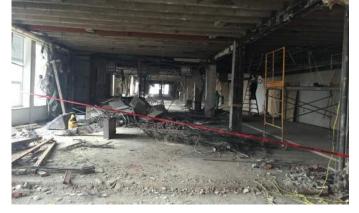

#### Activities in progress as of March 11, 2016:

- Interior demo on the 1<sup>st</sup> floor in progress
- Retaining walls in area E in progress
- Interior, existing slab patches in Areas A, F & G in progress
- Areas B & D masonry walls in progress
- Area F structural steel in progress
- MEP systems coordination in progress
- Hollow core planks in Areas F & B in progress
- Roof joists in Areas A, F & B in progress
- Area E backfilled
- Hollow core planks grouted in Area A Cedar, 2<sup>nd</sup> & 3<sup>rd</sup> floor
- Roof decking in progress in Area A
- Misc. interior structural steel infills started in Areas A & F 3<sup>rd</sup> floor