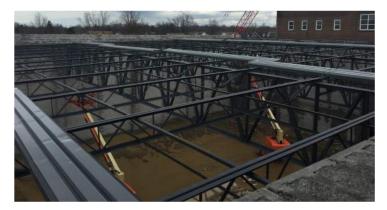

#### Activities in progress as of March 11, 2016:

- Interior demo on the 1<sup>st</sup> floor in progress
- Retaining walls in area E in progress
- Interior, existing slab patches in Areas A, F & G in progress
- Areas B & D masonry walls in progress
- Area F structural steel in progress
- MEP systems coordination in progress
- Hollow core planks in Areas F & B in progress
- Roof joists in Areas A, F & B in progress
- Area E backfilled
- Hollow core planks grouted in Area A Cedar, 2<sup>nd</sup> & 3<sup>rd</sup> floor
- Roof decking in progress in Area A
- Misc. interior structural steel infills started in Areas A & F 3<sup>rd</sup> floor