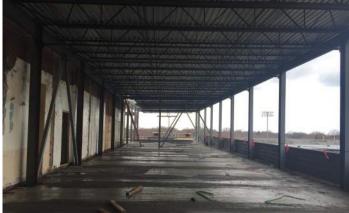

#### Activities in progress as of March 11, 2016:

- Interior demo on the 1<sup>st</sup> floor in progress
- Retaining walls in area E in progress
- Interior, existing slab patches in Areas A, F & G in progress
- Areas B & D masonry walls in progress
- Area F structural steel in progress
- MEP systems coordination in progress
- Hollow core planks in Areas F & B in progress
- Roof joists in Areas A, F & B in progress
- Area E backfilled
- Hollow core planks grouted in Area A Cedar, 2<sup>nd</sup> & 3<sup>rd</sup> floor
- Roof decking in progress in Area A
- Misc. interior structural steel infills started in Areas A & F 3<sup>rd</sup> floor