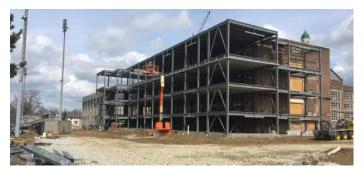

#### Activities in progress as of March 11, 2016:

- Interior demo on the 1<sup>st</sup> floor in progress
- Retaining walls in area E in progress
- Interior, existing slab patches in Areas A, F & G in progress
- Areas B & D masonry walls in progress
- Area F structural steel in progress
- MEP systems coordination in progress
- Hollow core planks in Areas F & B in progress
- Roof joists in Areas A, F & B in progress
- Area E backfilled
- Hollow core planks grouted in Area A Cedar, 2<sup>nd</sup> & 3<sup>rd</sup> floor
- Roof decking in progress in Area A
- Misc. interior structural steel infills started in Areas A & F 3<sup>rd</sup> floor