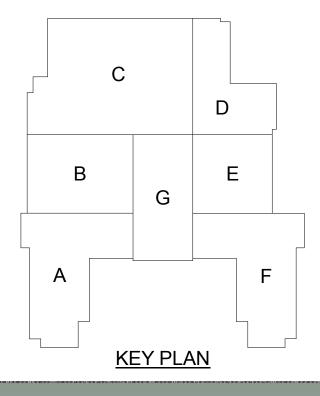

# Activities in progress as of March 11, 2016:

- Interior demo on the 1<sup>st</sup> floor in progress
- Retaining walls in area E in progress
- Interior, existing slab patches in Areas A, F & G in progress
- Areas B & D masonry walls in progress
- Area F structural steel in progress
- MEP systems coordination in progress
- Hollow core planks in Areas F & B in progress
- Roof joists in Areas A, F & B in progress
- Area E backfilled
- Hollow core planks grouted in Area A Cedar, 2<sup>nd</sup> & 3<sup>rd</sup> floor
- Roof decking in progress in Area A
- Misc. interior structural steel infills started in Areas A & F 3<sup>rd</sup> floor

### **Upcoming Project Milestones:**

- ▶ 1925 topping slab planned for week of 3/14
- Gym roofing planned for week of 3/28

# **Construction Key Plan:**







## Sidewalk Superintendent

Volume No. 10