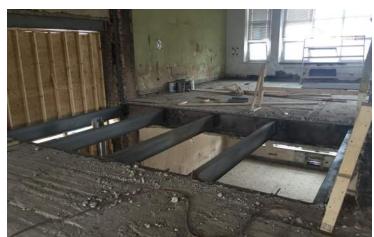

#### Activities in progress as of March 11, 2016:

- Interior demo on the 1<sup>st</sup> floor in progress
- Retaining walls in area E in progress
- Interior, existing slab patches in Areas A, F & G in progress
- Areas B & D masonry walls in progress
- Area F structural steel in progress
- MEP systems coordination in progress
- Hollow core planks in Areas F & B in progress
- Roof joists in Areas A, F & B in progress
- Area E backfilled
- Hollow core planks grouted in Area A Cedar, 2<sup>nd</sup> & 3<sup>rd</sup> floor
- Roof decking in progress in Area A
- Misc. interior structural steel infills started in Areas A & F 3<sup>rd</sup> floor