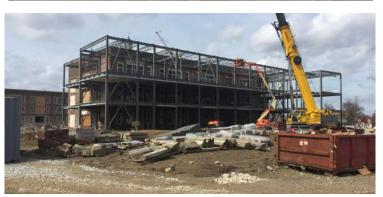

#### Activities in progress as of March 11, 2016:

- Interior demo on the 1<sup>st</sup> floor in progress
- Retaining walls in area E in progress
- Interior, existing slab patches in Areas A, F & G in progress
- Areas B & D masonry walls in progress
- Area F structural steel in progress
- MEP systems coordination in progress
- Hollow core planks in Areas F & B in progress
- Roof joists in Areas A, F & B in progress
- Area E backfilled
- Hollow core planks grouted in Area A Cedar, 2<sup>nd</sup> & 3<sup>rd</sup> floor
- Roof decking in progress in Area A
- Misc. interior structural steel infills started in Areas A & F 3<sup>rd</sup> floor