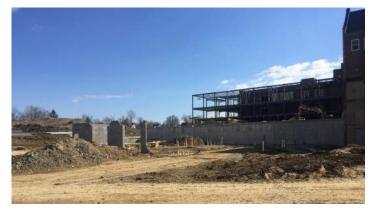

#### Activities in progress as of March 18, 2016:

- Interior demo on the 1<sup>st</sup> floor in progress
- Retaining walls in area E in progress
- Interior, existing slab patches in Areas A, F & G in progress
- Areas D & F masonry walls in progress
- Bar joists in Areas A, B & F progress
- MEP systems coordination in progress
- Area A Washington backfilled; ready for stone
- ▶ 3<sup>rd</sup> floor Area A being prepped for topping pour
- Area E backfill in progress
- Elevator #1 pit poured in Area A
- Underground sanitary piping started in Area C
- Formwork for Area C Mechanical Room footers started
- Geothermal pipe coupling started
- Footers in Area D in progress