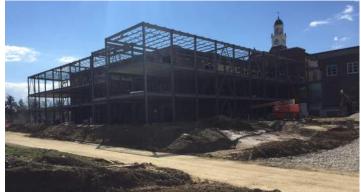

#### Activities in progress as of March 18, 2016:

- Interior demo on the 1<sup>st</sup> floor in progress
- Retaining walls in area E in progress
- Interior, existing slab patches in Areas A, F & G in progress
- Areas D & F masonry walls in progress
- Bar joists in Areas A, B & F progress
- MEP systems coordination in progress
- Area A Washington backfilled; ready for stone
- ▶ 3<sup>rd</sup> floor Area A being prepped for topping pour
- Area E backfill in progress
- Elevator #1 pit poured in Area A
- Underground sanitary piping started in Area C
- Formwork for Area C Mechanical Room footers started
- Geothermal pipe coupling started
- Footers in Area D in progress