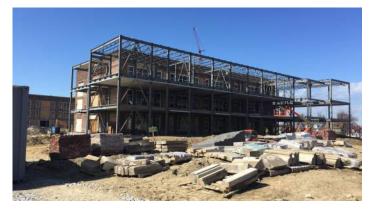

#### Activities in progress as of March 18, 2016:

- Interior demo on the 1<sup>st</sup> floor in progress
- Retaining walls in area E in progress
- Interior, existing slab patches in Areas A, F & G in progress
- Areas D & F masonry walls in progress
- Bar joists in Areas A, B & F progress
- MEP systems coordination in progress
- Area A Washington backfilled; ready for stone
- ▶ 3<sup>rd</sup> floor Area A being prepped for topping pour
- Area E backfill in progress
- Elevator #1 pit poured in Area A
- Underground sanitary piping started in Area C
- Formwork for Area C Mechanical Room footers started
- Geothermal pipe coupling started
- Footers in Area D in progress