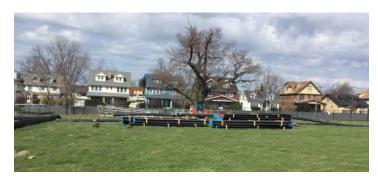

#### Activities in progress as of March 18, 2016:

- Interior demo on the 1<sup>st</sup> floor in progress
- Retaining walls in area E in progress
- Interior, existing slab patches in Areas A, F & G in progress
- Areas D & F masonry walls in progress
- Bar joists in Areas A, B & F progress
- MEP systems coordination in progress
- Area A Washington backfilled; ready for stone
- ▶ 3<sup>rd</sup> floor Area A being prepped for topping pour
- Area E backfill in progress
- Elevator #1 pit poured in Area A
- Underground sanitary piping started in Area C
- Formwork for Area C Mechanical Room footers started
- Geothermal pipe coupling started
- Footers in Area D in progress