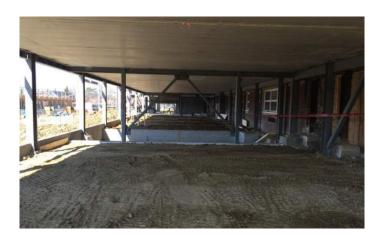

#### Activities in progress as of March 18, 2016:

- Interior demo on the 1<sup>st</sup> floor in progress
- Retaining walls in area E in progress
- Interior, existing slab patches in Areas A, F & G in progress
- Areas D & F masonry walls in progress
- Bar joists in Areas A, B & F progress
- MEP systems coordination in progress
- Area A Washington backfilled; ready for stone
- ▶ 3<sup>rd</sup> floor Area A being prepped for topping pour
- Area E backfill in progress
- Elevator #1 pit poured in Area A
- Underground sanitary piping started in Area C
- Formwork for Area C Mechanical Room footers started
- Geothermal pipe coupling started
- Footers in Area D in progress