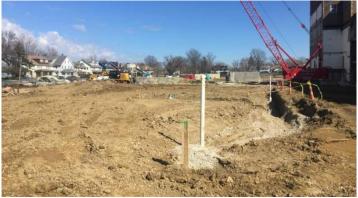

#### Activities in progress as of March 18, 2016:

- Interior demo on the 1<sup>st</sup> floor in progress
- Retaining walls in area E in progress
- Interior, existing slab patches in Areas A, F & G in progress
- Areas D & F masonry walls in progress
- Bar joists in Areas A, B & F progress
- MEP systems coordination in progress
- Area A Washington backfilled; ready for stone
- ▶ 3<sup>rd</sup> floor Area A being prepped for topping pour
- Area E backfill in progress
- Elevator #1 pit poured in Area A
- Underground sanitary piping started in Area C
- Formwork for Area C Mechanical Room footers started
- Geothermal pipe coupling started
- Footers in Area D in progress