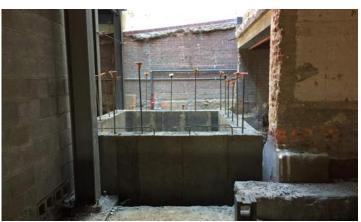

#### Activities in progress as of March 18, 2016:

- Interior demo on the 1<sup>st</sup> floor in progress
- Retaining walls in area E in progress
- Interior, existing slab patches in Areas A, F & G in progress
- Areas D & F masonry walls in progress
- Bar joists in Areas A, B & F progress
- MEP systems coordination in progress
- Area A Washington backfilled; ready for stone
- ▶ 3<sup>rd</sup> floor Area A being prepped for topping pour
- Area E backfill in progress
- Elevator #1 pit poured in Area A
- Underground sanitary piping started in Area C
- Formwork for Area C Mechanical Room footers started
- Geothermal pipe coupling started
- Footers in Area D in progress