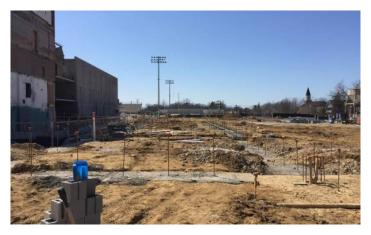

## Activities in progress as of April 15, 2016:

- Area F Cedar slab on grade partial pour
- Unsuitable soils stockpile export in progress
- > Demo for the new classroom openings thru the 1925 exterior wall in progress
- Buck hoist loading dock construction started
- Masonry restoration tuck pointing in Courtyard & on roof in progress
- Area E bar joists & structural steel in progress
- New structural steel for mechanical chases in progress
- Elevators #1 (Area A) & #2 (Area D) masonry shafts in progress
- Cedar Level temporary lighting completed
- Ductwork installation in Area A & F Third floor in progress
- Elevator #3 (Area C) pit formwork in progress
- Area C footers being poured
- Area D Cedar Level masonry in progress

## Sidewalk Superintendent

Volume No. 13

Area C Footers

Area F Cedar Level Slab On Grade

Area A Third Level Ductwork Installation

Area D Masonry

Courtyard Masonry Restoration & Buckhoist Deck Installation

Area E Structural Steel & Bar Joists