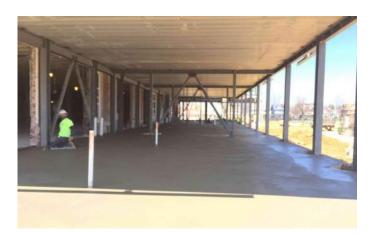

## Activities in progress as of April 15, 2016:

- Area F Cedar slab on grade partial pour
- Unsuitable soils stockpile export in progress
- > Demo for the new classroom openings thru the 1925 exterior wall in progress
- Buck hoist loading dock construction started
- Masonry restoration tuck pointing in Courtyard & on roof in progress
- Area E bar joists & structural steel in progress
- New structural steel for mechanical chases in progress
- Elevators #1 (Area A) & #2 (Area D) masonry shafts in progress
- Cedar Level temporary lighting completed
- Ductwork installation in Area A & F Third floor in progress
- Elevator #3 (Area C) pit formwork in progress
- Area C footers being poured
- Area D Cedar Level masonry in progress

## Sidewalk Superintendent

Volume No. 13

Area C Footers

Area F Cedar Level Slab On Grade

Area A Third Level Ductwork Installation

Area D Masonry

Courtyard Masonry Restoration & Buckhoist Deck Installation

Area E Structural Steel & Bar Joists