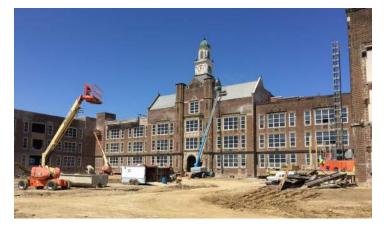

## Activities in progress as of April 15, 2016:

- Area F Cedar slab on grade partial pour
- Unsuitable soils stockpile export in progress
- > Demo for the new classroom openings thru the 1925 exterior wall in progress
- Buck hoist loading dock construction started
- Masonry restoration tuck pointing in Courtyard & on roof in progress
- Area E bar joists & structural steel in progress
- New structural steel for mechanical chases in progress
- Elevators #1 (Area A) & #2 (Area D) masonry shafts in progress
- Cedar Level temporary lighting completed
- Ductwork installation in Area A & F Third floor in progress
- Elevator #3 (Area C) pit formwork in progress
- Area C footers being poured
- Area D Cedar Level masonry in progress