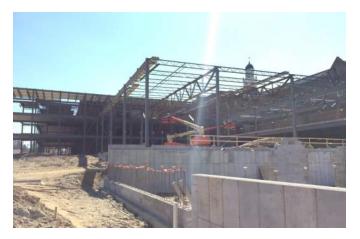

## Activities in progress as of April 15, 2016:

- Area F Cedar slab on grade partial pour
- Unsuitable soils stockpile export in progress
- > Demo for the new classroom openings thru the 1925 exterior wall in progress
- Buck hoist loading dock construction started
- Masonry restoration tuck pointing in Courtyard & on roof in progress
- Area E bar joists & structural steel in progress
- New structural steel for mechanical chases in progress
- Elevators #1 (Area A) & #2 (Area D) masonry shafts in progress
- Cedar Level temporary lighting completed
- Ductwork installation in Area A & F Third floor in progress
- Elevator #3 (Area C) pit formwork in progress
- Area C footers being poured
- Area D Cedar Level masonry in progress

## Sidewalk Superintendent

Volume No. 13

Area C Footers

Area F Cedar Level Slab On Grade

Area A Third Level Ductwork Installation

Area D Masonry

Courtyard Masonry Restoration & Buckhoist Deck Installation

Area E Structural Steel & Bar Joists