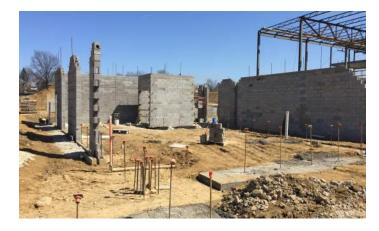

## Activities in progress as of April 15, 2016:

- Area F Cedar slab on grade partial pour
- Unsuitable soils stockpile export in progress
- > Demo for the new classroom openings thru the 1925 exterior wall in progress
- Buck hoist loading dock construction started
- Masonry restoration tuck pointing in Courtyard & on roof in progress
- Area E bar joists & structural steel in progress
- New structural steel for mechanical chases in progress
- Elevators #1 (Area A) & #2 (Area D) masonry shafts in progress
- Cedar Level temporary lighting completed
- Ductwork installation in Area A & F Third floor in progress
- Elevator #3 (Area C) pit formwork in progress
- Area C footers being poured
- Area D Cedar Level masonry in progress

## Sidewalk Superintendent

Volume No. 13

Area C Footers

Area F Cedar Level Slab On Grade

Area A Third Level Ductwork Installation

Area D Masonry

Courtyard Masonry Restoration & Buckhoist Deck Installation

Area E Structural Steel & Bar Joists