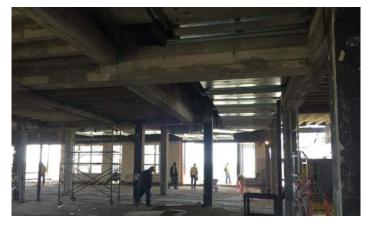

## Activities in progress as of April 15, 2016:

- Area F Cedar slab on grade partial pour
- Unsuitable soils stockpile export in progress
- > Demo for the new classroom openings thru the 1925 exterior wall in progress
- Buck hoist loading dock construction started
- Masonry restoration tuck pointing in Courtyard & on roof in progress
- Area E bar joists & structural steel in progress
- New structural steel for mechanical chases in progress
- Elevators #1 (Area A) & #2 (Area D) masonry shafts in progress
- Cedar Level temporary lighting completed
- Ductwork installation in Area A & F Third floor in progress
- Elevator #3 (Area C) pit formwork in progress
- Area C footers being poured
- Area D Cedar Level masonry in progress

## Sidewalk Superintendent

Volume No. 13

Area C Footers

Area F Cedar Level Slab On Grade

Area A Third Level Ductwork Installation

Area D Masonry

Courtyard Masonry Restoration & Buckhoist Deck Installation

Area E Structural Steel & Bar Joists