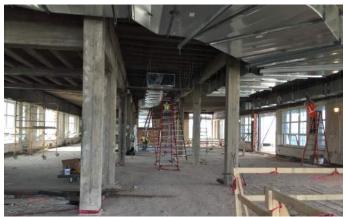

## Activities in progress as of April 22, 2016:

- Buck hoist loading dock & roof construction in progress
- Courtyard masonry tuck pointing in progress
- Demo for the classroom openings through the 1925 exterior wall in progress
- Demo for the new atriums in Areas A & F in progress
- Patching of the existing penetrations through the 1925 pan deck in progress
- Areas A & F 3<sup>rd</sup> floor duct & pipe hangers installation in progress
- Exterior stud framing in Area A Washington level started
- ▶ Footers in Area C in progress
- Masonry in Area D Washington level in progress
- Underground sanitary piping in Area C in progress
- Area C Washington level Mechanical Room slab on grade poured
- Electrical & technology in-wall rough-in in progress in Area D Washington level
- Unsuitable soils stockpile export complete
- Areas E & F roof decking in progress
- Area E underground fire main installed & tested

#### Sidewalk Superintendent

Volume No. 14

Area C footers

Area A 3rd Floor ductwork installation

Area A Washington level exterior studs starting

Area C Washington level Mechanical Room slab on grade poured