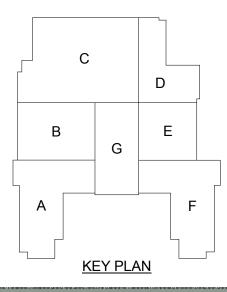

ugh the 1925 pan deck in progress
- Areas A & F 3<sup>rd</sup> floor duct & pipe hangers installation in progress
- Exterior stud framing in Area A Washington level started
- ▶ Footers in Area C in progress
- Masonry in Area D Washington level in progress
- Underground sanitary piping in Area C in progress
- Area C Washington level Mechanical Room slab on grade poured
- Electrical & technology in-wall rough-in in progress in Area D Washington level
- Unsuitable soils stockpile export complete
- Areas E & F roof decking in progress
- Area E underground fire main installed & tested

### **Upcoming Project Milestones:**

- ▶ 1925 topping slab planned for week of 4/25
- Gym roofing planned for week of 5/2
- Geothermal piping installation planned for week of 5/2

## **Construction Key Plan:**







#### Sidewalk Superintendent

Volume No. 14



Area C footers



Area A 3rd Floor ductwork installation



Area A Washington level exterior studs starting



Area C Washington level Mechanical Room slab on grade poured



Courtyard masonry restoration & buck hoist construction



Area E roof decking & fire main underground being backfilled