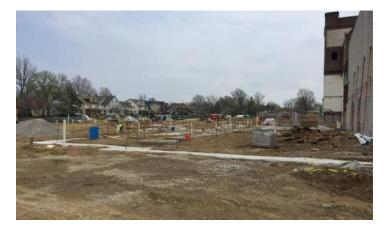

## Activities in progress as of April 22, 2016:

- Buck hoist loading dock & roof construction in progress
- Courtyard masonry tuck pointing in progress
- Demo for the classroom openings through the 1925 exterior wall in progress
- Demo for the new atriums in Areas A & F in progress
- Patching of the existing penetrations through the 1925 pan deck in progress
- Areas A & F 3<sup>rd</sup> floor duct & pipe hangers installation in progress
- Exterior stud framing in Area A Washington level started
- ▶ Footers in Area C in progress
- Masonry in Area D Washington level in progress
- Underground sanitary piping in Area C in progress
- Area C Washington level Mechanical Room slab on grade poured
- Electrical & technology in-wall rough-in in progress in Area D Washington level
- Unsuitable soils stockpile export complete
- Areas E & F roof decking in progress
- Area E underground fire main installed & tested

#### Sidewalk Superintendent

Volume No. 14

Area C footers

Area A 3rd Floor ductwork installation

Area A Washington level exterior studs starting

Area C Washington level Mechanical Room slab on grade poured