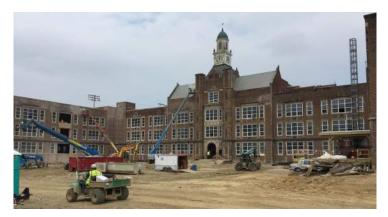

## Activities in progress as of April 22, 2016:

- Buck hoist loading dock & roof construction in progress
- Courtyard masonry tuck pointing in progress
- Demo for the classroom openings through the 1925 exterior wall in progress
- Demo for the new atriums in Areas A & F in progress
- Patching of the existing penetrations through the 1925 pan deck in progress
- Areas A & F 3<sup>rd</sup> floor duct & pipe hangers installation in progress
- Exterior stud framing in Area A Washington level started
- ▶ Footers in Area C in progress
- Masonry in Area D Washington level in progress
- Underground sanitary piping in Area C in progress
- Area C Washington level Mechanical Room slab on grade poured
- Electrical & technology in-wall rough-in in progress in Area D Washington level
- Unsuitable soils stockpile export complete
- Areas E & F roof decking in progress
- Area E underground fire main installed & tested

Courtyard masonry restoration & buck hoist construction

Area E roof decking & fire main underground being backfilled