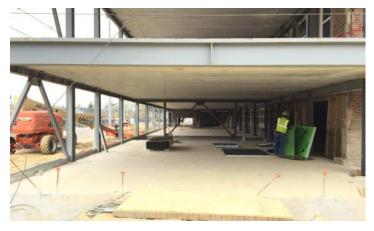

## Activities in progress as of April 22, 2016:

- Buck hoist loading dock & roof construction in progress
- Courtyard masonry tuck pointing in progress
- Demo for the classroom openings through the 1925 exterior wall in progress
- Demo for the new atriums in Areas A & F in progress
- Patching of the existing penetrations through the 1925 pan deck in progress
- Areas A & F 3<sup>rd</sup> floor duct & pipe hangers installation in progress
- Exterior stud framing in Area A Washington level started
- ▶ Footers in Area C in progress
- Masonry in Area D Washington level in progress
- Underground sanitary piping in Area C in progress
- Area C Washington level Mechanical Room slab on grade poured
- Electrical & technology in-wall rough-in in progress in Area D Washington level
- Unsuitable soils stockpile export complete
- Areas E & F roof decking in progress
- Area E underground fire main installed & tested

Courtyard masonry restoration & buck hoist construction

Area E roof decking & fire main underground being backfilled