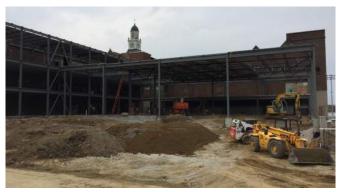

## Activities in progress as of April 22, 2016:

- Buck hoist loading dock & roof construction in progress
- Courtyard masonry tuck pointing in progress
- Demo for the classroom openings through the 1925 exterior wall in progress
- Demo for the new atriums in Areas A & F in progress
- Patching of the existing penetrations through the 1925 pan deck in progress
- Areas A & F 3<sup>rd</sup> floor duct & pipe hangers installation in progress
- Exterior stud framing in Area A Washington level started
- ▶ Footers in Area C in progress
- Masonry in Area D Washington level in progress
- Underground sanitary piping in Area C in progress
- Area C Washington level Mechanical Room slab on grade poured
- Electrical & technology in-wall rough-in in progress in Area D Washington level
- Unsuitable soils stockpile export complete
- Areas E & F roof decking in progress
- Area E underground fire main installed & tested

Courtyard masonry restoration & buck hoist construction

Area E roof decking & fire main underground being backfilled