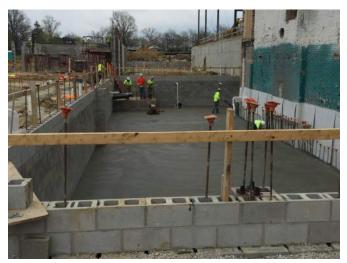

## Activities in progress as of April 22, 2016:

- Buck hoist loading dock & roof construction in progress
- Courtyard masonry tuck pointing in progress
- Demo for the classroom openings through the 1925 exterior wall in progress
- Demo for the new atriums in Areas A & F in progress
- Patching of the existing penetrations through the 1925 pan deck in progress
- Areas A & F 3<sup>rd</sup> floor duct & pipe hangers installation in progress
- Exterior stud framing in Area A Washington level started
- ▶ Footers in Area C in progress
- Masonry in Area D Washington level in progress
- Underground sanitary piping in Area C in progress
- Area C Washington level Mechanical Room slab on grade poured
- Electrical & technology in-wall rough-in in progress in Area D Washington level
- Unsuitable soils stockpile export complete
- Areas E & F roof decking in progress
- Area E underground fire main installed & tested

#### Sidewalk Superintendent

Volume No. 14

Area C footers

Area A 3rd Floor ductwork installation

Area A Washington level exterior studs starting

Area C Washington level Mechanical Room slab on grade poured