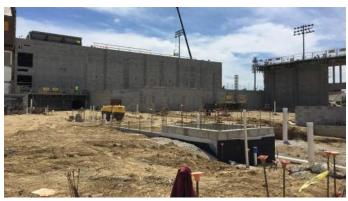

## Activities in progress as of June 03, 2016:

- Exterior stud framing in Area F Cedar through 3<sup>rd</sup> & Area A Washington through 3<sup>rd</sup> in progress
- Masonry restoration in the Courtyard & Areas A & F south elevation in progress
- ▶ Exterior grading & site storm & sanitary piping installation in progress
- Underground pool piping in Area C in progress
- Masonry in Areas C & D in progress
- ▶ Slab-on-grade in Area D Washington level in progress
- Interior stud framing in Area A, G & F 2<sup>nd</sup> & 3<sup>rd</sup> floor in progress
- ▶ Pipe insulation in Areas A, G & F 3<sup>rd</sup> floor in progress
- ▶ Electrical rooms drywall finishing started
- ▶ Parapet framing in Areas A & B continuing
- ▶ Roofing in Area B Competition Gym started
- ▶ Topping slab poured in Area B Cedar level