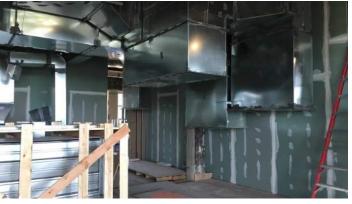

## Activities in progress as of June 03, 2016:

- Exterior stud framing in Area F Cedar through 3<sup>rd</sup> & Area A Washington through 3<sup>rd</sup> in progress
- Masonry restoration in the Courtyard & Areas A & F south elevation in progress
- ▶ Exterior grading & site storm & sanitary piping installation in progress
- Underground pool piping in Area C in progress
- Masonry in Areas C & D in progress
- ▶ Slab-on-grade in Area D Washington level in progress
- Interior stud framing in Area A, G & F 2<sup>nd</sup> & 3<sup>rd</sup> floor in progress
- ▶ Pipe insulation in Areas A, G & F 3<sup>rd</sup> floor in progress
- ▶ Electrical rooms drywall finishing started
- ▶ Parapet framing in Areas A & B continuing
- ▶ Roofing in Area B Competition Gym started
- ▶ Topping slab poured in Area B Cedar level