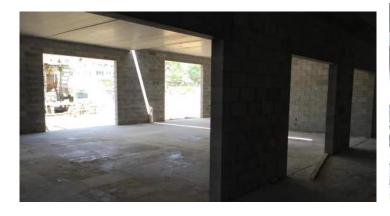

## Activities in progress as of June 03, 2016:

- Exterior stud framing in Area F Cedar through 3<sup>rd</sup> & Area A Washington through 3<sup>rd</sup> in progress
- Masonry restoration in the Courtyard & Areas A & F south elevation in progress
- ▶ Exterior grading & site storm & sanitary piping installation in progress
- Underground pool piping in Area C in progress
- Masonry in Areas C & D in progress
- ▶ Slab-on-grade in Area D Washington level in progress
- Interior stud framing in Area A, G & F 2<sup>nd</sup> & 3<sup>rd</sup> floor in progress
- ▶ Pipe insulation in Areas A, G & F 3<sup>rd</sup> floor in progress
- ▶ Electrical rooms drywall finishing started
- ▶ Parapet framing in Areas A & B continuing
- ▶ Roofing in Area B Competition Gym started
- ▶ Topping slab poured in Area B Cedar level