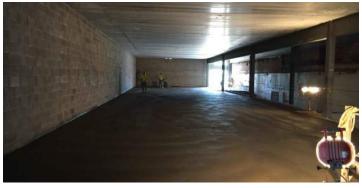

## Activities in progress as of June 03, 2016:

- Exterior stud framing in Area F Cedar through 3<sup>rd</sup> & Area A Washington through 3<sup>rd</sup> in progress
- Masonry restoration in the Courtyard & Areas A & F south elevation in progress
- ▶ Exterior grading & site storm & sanitary piping installation in progress
- Underground pool piping in Area C in progress
- Masonry in Areas C & D in progress
- ▶ Slab-on-grade in Area D Washington level in progress
- Interior stud framing in Area A, G & F 2<sup>nd</sup> & 3<sup>rd</sup> floor in progress
- ▶ Pipe insulation in Areas A, G & F 3<sup>rd</sup> floor in progress
- ▶ Electrical rooms drywall finishing started
- ▶ Parapet framing in Areas A & B continuing
- ▶ Roofing in Area B Competition Gym started
- ▶ Topping slab poured in Area B Cedar level

## **Construction Key Plan:**

Courtyard restoration in progress

Slab on grade in Area A Cedar level

Interior stud framing in Area A & G 2nd floor

Masonry in Area C

Slab on grade in Area D Washington level

Electrical/Mechanical room drywall finishing