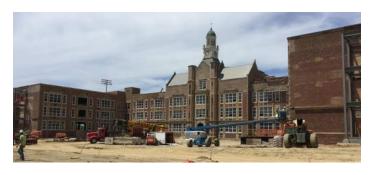

## Activities in progress as of June 03, 2016:

- Exterior stud framing in Area F Cedar through 3<sup>rd</sup> & Area A Washington through 3<sup>rd</sup> in progress
- Masonry restoration in the Courtyard & Areas A & F south elevation in progress
- ▶ Exterior grading & site storm & sanitary piping installation in progress
- Underground pool piping in Area C in progress
- Masonry in Areas C & D in progress
- ▶ Slab-on-grade in Area D Washington level in progress
- Interior stud framing in Area A, G & F 2<sup>nd</sup> & 3<sup>rd</sup> floor in progress
- ▶ Pipe insulation in Areas A, G & F 3<sup>rd</sup> floor in progress
- ▶ Electrical rooms drywall finishing started
- ▶ Parapet framing in Areas A & B continuing
- ▶ Roofing in Area B Competition Gym started
- ▶ Topping slab poured in Area B Cedar level

## **Construction Key Plan:**

Courtyard restoration in progress

Slab on grade in Area A Cedar level

Interior stud framing in Area A & G 2nd floor

Masonry in Area C

Slab on grade in Area D Washington level

Electrical/Mechanical room drywall finishing