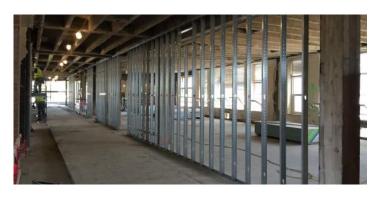

## Activities in progress as of June 03, 2016:

- Exterior stud framing in Area F Cedar through 3<sup>rd</sup> & Area A Washington through 3<sup>rd</sup> in progress
- Masonry restoration in the Courtyard & Areas A & F south elevation in progress
- ▶ Exterior grading & site storm & sanitary piping installation in progress
- Underground pool piping in Area C in progress
- Masonry in Areas C & D in progress
- ▶ Slab-on-grade in Area D Washington level in progress
- Interior stud framing in Area A, G & F 2<sup>nd</sup> & 3<sup>rd</sup> floor in progress
- ▶ Pipe insulation in Areas A, G & F 3<sup>rd</sup> floor in progress
- ▶ Electrical rooms drywall finishing started
- ▶ Parapet framing in Areas A & B continuing
- ▶ Roofing in Area B Competition Gym started
- ▶ Topping slab poured in Area B Cedar level

## **Construction Key Plan:**

Courtyard restoration in progress

Slab on grade in Area A Cedar level

Interior stud framing in Area A & G 2nd floor

Masonry in Area C

Slab on grade in Area D Washington level

Electrical/Mechanical room drywall finishing