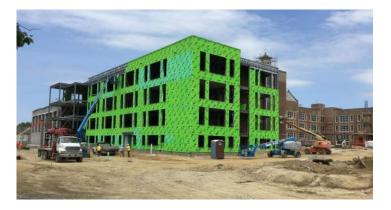

### Activities in progress as of June 10, 2016:

- Parapet framing in Area F in progress
- Spray on fireproofing in Area F 3<sup>rd</sup> floor started
- Exterior sheathing in Area A Washington through 3<sup>rd</sup> floor in progress
- Site lighting pole bases poured
- Site utilities in progress
- Area C prep for slab-on-grade pour in progress
- Area C Washington level Mechanical Room equipment pads poured
- Masonry in Area C Washington level in progress
- Roof decking in Area E in progress
- Interior stud framing on 3<sup>rd</sup> & 2<sup>nd</sup> floor areas A, F & G in progress
- ▶ HVAC piping on 2<sup>nd</sup> floor areas A & F in progress
- Interior masonry for bathrooms started in area A 3<sup>rd</sup> floor
- Duct insulation started in area A 3<sup>rd</sup> floor
- Roofing in area B Competition Gym in progress

#### Sidewalk Superintendent

Volume No. 21

Area A Exterior Sheathing

Area F Exterior Sheathing

Area C Prep for Slab-On-Grade Pour

Area C Washington Level Mechanical Room Equipment Pads

Area A 3rd Floor HVAC Piping & Duct Insulation