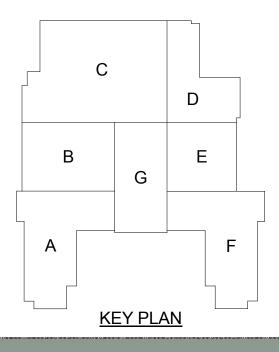

ton through 3<sup>rd</sup> floor in progress
- Site lighting pole bases poured
- Site utilities in progress
- Area C prep for slab-on-grade pour in progress
- Area C Washington level Mechanical Room equipment pads poured
- Masonry in Area C Washington level in progress
- Roof decking in Area E in progress
- Interior stud framing on 3<sup>rd</sup> & 2<sup>nd</sup> floor areas A, F & G in progress
- ▶ HVAC piping on 2<sup>nd</sup> floor areas A & F in progress
- Interior masonry for bathrooms started in area A 3<sup>rd</sup> floor
- Duct insulation started in area A 3<sup>rd</sup> floor
- Roofing in area B Competition Gym in progress

## **Upcoming Project Milestones:**

- Mechanical room equipment delivery week of 6/13
- Area C slab-on-grade pour week of 6/13

# **Construction Key Plan:**







#### Sidewalk Superintendent

Volume No. 21



Area A Exterior Sheathing



Area F Exterior Sheathing



Area C Prep for Slab-On-Grade Pour



Area C Washington Level Mechanical Room Equipment Pads



Area A 3rd Floor HVAC Piping & Duct Insulation



Area A 3rd Floor Bathroom Masonry