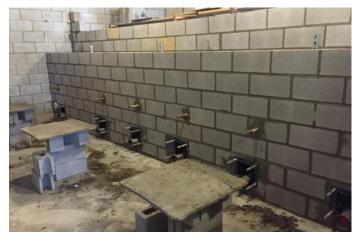

### Activities in progress as of June 10, 2016:

- Parapet framing in Area F in progress
- Spray on fireproofing in Area F 3<sup>rd</sup> floor started
- Exterior sheathing in Area A Washington through 3<sup>rd</sup> floor in progress
- Site lighting pole bases poured
- Site utilities in progress
- Area C prep for slab-on-grade pour in progress
- Area C Washington level Mechanical Room equipment pads poured
- Masonry in Area C Washington level in progress
- Roof decking in Area E in progress
- Interior stud framing on 3<sup>rd</sup> & 2<sup>nd</sup> floor areas A, F & G in progress
- ▶ HVAC piping on 2<sup>nd</sup> floor areas A & F in progress
- Interior masonry for bathrooms started in area A 3<sup>rd</sup> floor
- Duct insulation started in area A 3<sup>rd</sup> floor
- Roofing in area B Competition Gym in progress

Area A 3rd Floor Bathroom Masonry