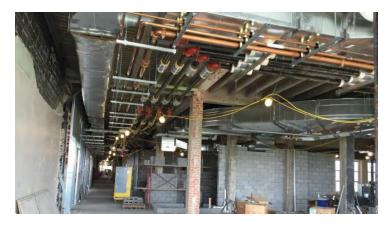

### Activities in progress as of June 10, 2016:

- Parapet framing in Area F in progress
- Spray on fireproofing in Area F 3<sup>rd</sup> floor started
- Exterior sheathing in Area A Washington through 3<sup>rd</sup> floor in progress
- Site lighting pole bases poured
- Site utilities in progress
- Area C prep for slab-on-grade pour in progress
- Area C Washington level Mechanical Room equipment pads poured
- Masonry in Area C Washington level in progress
- Roof decking in Area E in progress
- Interior stud framing on 3<sup>rd</sup> & 2<sup>nd</sup> floor areas A, F & G in progress
- ▶ HVAC piping on 2<sup>nd</sup> floor areas A & F in progress
- Interior masonry for bathrooms started in area A 3<sup>rd</sup> floor
- Duct insulation started in area A 3<sup>rd</sup> floor
- Roofing in area B Competition Gym in progress

#### Sidewalk Superintendent

Volume No. 21

Area A Exterior Sheathing

Area F Exterior Sheathing

Area C Prep for Slab-On-Grade Pour

Area C Washington Level Mechanical Room Equipment Pads

Area A 3rd Floor HVAC Piping & Duct Insulation