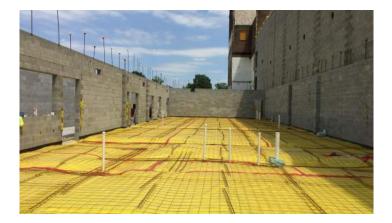

### Activities in progress as of June 10, 2016:

- Parapet framing in Area F in progress
- Spray on fireproofing in Area F 3<sup>rd</sup> floor started
- Exterior sheathing in Area A Washington through 3<sup>rd</sup> floor in progress
- Site lighting pole bases poured
- Site utilities in progress
- Area C prep for slab-on-grade pour in progress
- Area C Washington level Mechanical Room equipment pads poured
- Masonry in Area C Washington level in progress
- Roof decking in Area E in progress
- Interior stud framing on 3<sup>rd</sup> & 2<sup>nd</sup> floor areas A, F & G in progress
- ▶ HVAC piping on 2<sup>nd</sup> floor areas A & F in progress
- Interior masonry for bathrooms started in area A 3<sup>rd</sup> floor
- Duct insulation started in area A 3<sup>rd</sup> floor
- Roofing in area B Competition Gym in progress

## **Upcoming Project Milestones:**

- Mechanical room equipment delivery week of 6/13
- Area C slab-on-grade pour week of 6/13

#### Sidewalk Superintendent

Volume No. 21

Area A Exterior Sheathing

Area F Exterior Sheathing

Area C Prep for Slab-On-Grade Pour

Area C Washington Level Mechanical Room Equipment Pads

Area A 3rd Floor HVAC Piping & Duct Insulation