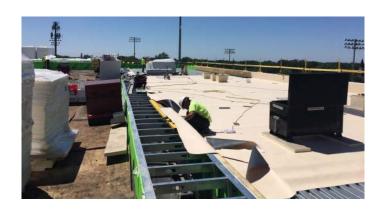

## Activities in progress as of June 17, 2016:

- Existing traffic light pole relocated for installation of the new southwest driveway
- Proof roll on west driveway started
- ▶ Clock tower restoration in progress (demo & cleaning of interior)
- ▶ Topping slab poured on Cedar level Areas A, F & G
- Interior stud framing layout started on Cedar level Area F
- Interior stud framing in Areas A, F & G 2<sup>nd</sup> & 3<sup>rd</sup> floor in progress
- ► HVAC duct & piping in Areas A, F & G 2<sup>nd</sup> & 3<sup>rd</sup> floor in progress
- In-wall blocking on 3<sup>rd</sup> floor started
- ▶ Pipe insulation in Areas A, F & G in progress
- ▶ Roof decking in Area E in progress
- ▶ Hollow metal door frame installation in Areas A, F & G 3<sup>rd</sup> floor in progress
- ▶ Bathroom masonry walls in Areas A & F 3<sup>rd</sup> floor in progress
- ▶ Electrical in-wall rough-in in Area F 2<sup>nd</sup> & 3<sup>rd</sup> floor started
- ▶ Roofing on new building Area A started
- Existing roof demo in Area A started
- ▶ Slab-on-grade in Area C Corridors C005.4 & C005 poured
- ▶ Southwest electrical vaults set & electrical duct banks in progress
- Mechanical room equipment set in Area C Washington level

## Construction Key Plan:

Courtyard & Clock Tower Restoration

Area C Slab-On-Grade

Area A Electrical Duct Banks

Area A Existing Roof Demo (left side) & New Roof Installation (right side)

Area A 3rd Floor Bathroom