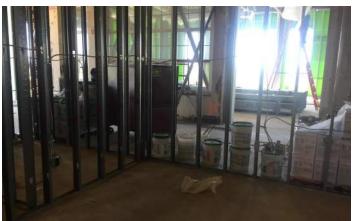

## Activities in progress as of June 17, 2016:

- Existing traffic light pole relocated for installation of the new southwest driveway
- Proof roll on west driveway started
- ▶ Clock tower restoration in progress (demo & cleaning of interior)
- ▶ Topping slab poured on Cedar level Areas A, F & G
- Interior stud framing layout started on Cedar level Area F
- Interior stud framing in Areas A, F & G 2<sup>nd</sup> & 3<sup>rd</sup> floor in progress
- ► HVAC duct & piping in Areas A, F & G 2<sup>nd</sup> & 3<sup>rd</sup> floor in progress
- In-wall blocking on 3<sup>rd</sup> floor started
- ▶ Pipe insulation in Areas A, F & G in progress
- ▶ Roof decking in Area E in progress
- ▶ Hollow metal door frame installation in Areas A, F & G 3<sup>rd</sup> floor in progress
- ▶ Bathroom masonry walls in Areas A & F 3<sup>rd</sup> floor in progress
- ▶ Electrical in-wall rough-in in Area F 2<sup>nd</sup> & 3<sup>rd</sup> floor started
- ▶ Roofing on new building Area A started
- Existing roof demo in Area A started
- ▶ Slab-on-grade in Area C Corridors C005.4 & C005 poured
- ▶ Southwest electrical vaults set & electrical duct banks in progress
- Mechanical room equipment set in Area C Washington level

Area A 3rd Floor In-Wall Rough-In