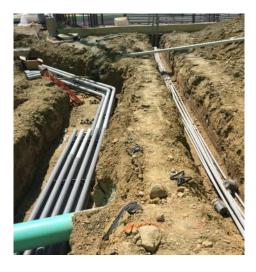

## Activities in progress as of June 17, 2016:

- Existing traffic light pole relocated for installation of the new southwest driveway
- Proof roll on west driveway started
- ▶ Clock tower restoration in progress (demo & cleaning of interior)
- ▶ Topping slab poured on Cedar level Areas A, F & G
- Interior stud framing layout started on Cedar level Area F
- Interior stud framing in Areas A, F & G 2<sup>nd</sup> & 3<sup>rd</sup> floor in progress
- ► HVAC duct & piping in Areas A, F & G 2<sup>nd</sup> & 3<sup>rd</sup> floor in progress
- In-wall blocking on 3<sup>rd</sup> floor started
- ▶ Pipe insulation in Areas A, F & G in progress
- ▶ Roof decking in Area E in progress
- ▶ Hollow metal door frame installation in Areas A, F & G 3<sup>rd</sup> floor in progress
- ▶ Bathroom masonry walls in Areas A & F 3<sup>rd</sup> floor in progress
- ▶ Electrical in-wall rough-in in Area F 2<sup>nd</sup> & 3<sup>rd</sup> floor started
- ▶ Roofing on new building Area A started
- Existing roof demo in Area A started
- ▶ Slab-on-grade in Area C Corridors C005.4 & C005 poured
- ▶ Southwest electrical vaults set & electrical duct banks in progress
- Mechanical room equipment set in Area C Washington level