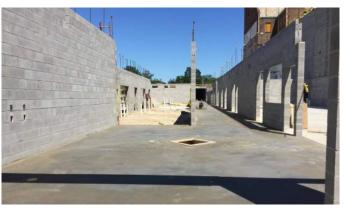

## Activities in progress as of June 17, 2016:

- Existing traffic light pole relocated for installation of the new southwest driveway
- Proof roll on west driveway started
- ▶ Clock tower restoration in progress (demo & cleaning of interior)
- ▶ Topping slab poured on Cedar level Areas A, F & G
- Interior stud framing layout started on Cedar level Area F
- Interior stud framing in Areas A, F & G 2<sup>nd</sup> & 3<sup>rd</sup> floor in progress
- ► HVAC duct & piping in Areas A, F & G 2<sup>nd</sup> & 3<sup>rd</sup> floor in progress
- In-wall blocking on 3<sup>rd</sup> floor started
- ▶ Pipe insulation in Areas A, F & G in progress
- ▶ Roof decking in Area E in progress
- ▶ Hollow metal door frame installation in Areas A, F & G 3<sup>rd</sup> floor in progress
- ▶ Bathroom masonry walls in Areas A & F 3<sup>rd</sup> floor in progress
- ▶ Electrical in-wall rough-in in Area F 2<sup>nd</sup> & 3<sup>rd</sup> floor started
- ▶ Roofing on new building Area A started
- Existing roof demo in Area A started
- ▶ Slab-on-grade in Area C Corridors C005.4 & C005 poured
- ▶ Southwest electrical vaults set & electrical duct banks in progress
- Mechanical room equipment set in Area C Washington level