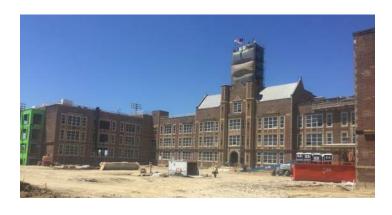

## Activities in progress as of June 17, 2016:

- Existing traffic light pole relocated for installation of the new southwest driveway
- Proof roll on west driveway started
- ▶ Clock tower restoration in progress (demo & cleaning of interior)
- ▶ Topping slab poured on Cedar level Areas A, F & G
- Interior stud framing layout started on Cedar level Area F
- Interior stud framing in Areas A, F & G 2<sup>nd</sup> & 3<sup>rd</sup> floor in progress
- ► HVAC duct & piping in Areas A, F & G 2<sup>nd</sup> & 3<sup>rd</sup> floor in progress
- In-wall blocking on 3<sup>rd</sup> floor started
- ▶ Pipe insulation in Areas A, F & G in progress
- ▶ Roof decking in Area E in progress
- ▶ Hollow metal door frame installation in Areas A, F & G 3<sup>rd</sup> floor in progress
- ▶ Bathroom masonry walls in Areas A & F 3<sup>rd</sup> floor in progress
- ▶ Electrical in-wall rough-in in Area F 2<sup>nd</sup> & 3<sup>rd</sup> floor started
- ▶ Roofing on new building Area A started
- Existing roof demo in Area A started
- ▶ Slab-on-grade in Area C Corridors C005.4 & C005 poured
- ▶ Southwest electrical vaults set & electrical duct banks in progress
- Mechanical room equipment set in Area C Washington level