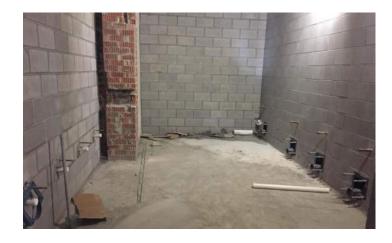

## Activities in progress as of June 17, 2016:

- Existing traffic light pole relocated for installation of the new southwest driveway
- Proof roll on west driveway started
- ▶ Clock tower restoration in progress (demo & cleaning of interior)
- ▶ Topping slab poured on Cedar level Areas A, F & G
- Interior stud framing layout started on Cedar level Area F
- Interior stud framing in Areas A, F & G 2<sup>nd</sup> & 3<sup>rd</sup> floor in progress
- ► HVAC duct & piping in Areas A, F & G 2<sup>nd</sup> & 3<sup>rd</sup> floor in progress
- In-wall blocking on 3<sup>rd</sup> floor started
- ▶ Pipe insulation in Areas A, F & G in progress
- ▶ Roof decking in Area E in progress
- ▶ Hollow metal door frame installation in Areas A, F & G 3<sup>rd</sup> floor in progress
- ▶ Bathroom masonry walls in Areas A & F 3<sup>rd</sup> floor in progress
- ▶ Electrical in-wall rough-in in Area F 2<sup>nd</sup> & 3<sup>rd</sup> floor started
- ▶ Roofing on new building Area A started
- Existing roof demo in Area A started
- ▶ Slab-on-grade in Area C Corridors C005.4 & C005 poured
- ▶ Southwest electrical vaults set & electrical duct banks in progress
- Mechanical room equipment set in Area C Washington level

## Construction Key Plan:

Courtyard & Clock Tower Restoration

Area C Slab-On-Grade

Area A Electrical Duct Banks

Area A Existing Roof Demo (left side) & New Roof Installation (right side)

Area A 3rd Floor Bathroom