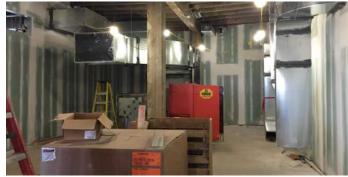

#### Activities in progress as of June 24, 2016:

- Sanitary piping on Cedar Level Areas A & F started
- > Interior metal stud framing layout on Cedar Level Areas A & F in progress
- Interior metal stud framing on 2<sup>nd</sup> Floor Area A in progress
- Electrical in-wall rough-in on 2<sup>nd</sup> & 3<sup>rd</sup> Floor Areas A, F & G in progress
- Structural steel on 2<sup>nd</sup> & 3<sup>rd</sup> Floor Area F in progress
- ▶ HVAC duct & piping on 2<sup>nd</sup> Floor Area A & F & 4<sup>th</sup> Floor Area G in progress
- Exterior sheathing in Area F east & north elevation in progress
- Interior bathroom masonry partition walls on 3<sup>rd</sup> floor Area F in progress
- Mechanical rooms being prepped for paint
- Exterior stud framing on Area F north elevation & Area A west elevation
- Sprinkler piping installation on 3<sup>rd</sup> floor Area A started
- Interior stair riser installation in Area A south started
- New roofing installation on Area A north & west in progress
- Masonry veneer wall ties on Area A west elevation in progress
- Masonry Area C Washington Level & Area D Cedar Level in progress
- Underground sanitary piping Area C in progress
- Grading east roadway in progress
- Geothermal well field piping installation in progress
- Prep Area A Washington Level for slab-on-grade

Prep Mechanical Rooms for Paint