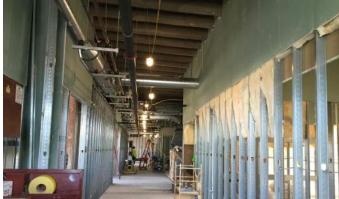

#### Activities in progress as of June 24, 2016:

- Sanitary piping on Cedar Level Areas A & F started
- > Interior metal stud framing layout on Cedar Level Areas A & F in progress
- Interior metal stud framing on 2<sup>nd</sup> Floor Area A in progress
- Electrical in-wall rough-in on 2<sup>nd</sup> & 3<sup>rd</sup> Floor Areas A, F & G in progress
- Structural steel on 2<sup>nd</sup> & 3<sup>rd</sup> Floor Area F in progress
- ▶ HVAC duct & piping on 2<sup>nd</sup> Floor Area A & F & 4<sup>th</sup> Floor Area G in progress
- Exterior sheathing in Area F east & north elevation in progress
- Interior bathroom masonry partition walls on 3<sup>rd</sup> floor Area F in progress
- Mechanical rooms being prepped for paint
- Exterior stud framing on Area F north elevation & Area A west elevation
- Sprinkler piping installation on 3<sup>rd</sup> floor Area A started
- Interior stair riser installation in Area A south started
- New roofing installation on Area A north & west in progress
- Masonry veneer wall ties on Area A west elevation in progress
- Masonry Area C Washington Level & Area D Cedar Level in progress
- Underground sanitary piping Area C in progress
- Grading east roadway in progress
- Geothermal well field piping installation in progress
- Prep Area A Washington Level for slab-on-grade