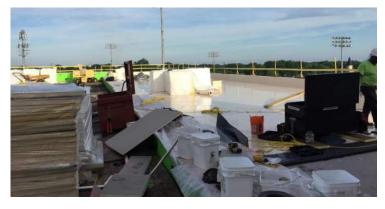

#### Activities in progress as of June 24, 2016:

- Sanitary piping on Cedar Level Areas A & F started
- > Interior metal stud framing layout on Cedar Level Areas A & F in progress
- Interior metal stud framing on 2<sup>nd</sup> Floor Area A in progress
- Electrical in-wall rough-in on 2<sup>nd</sup> & 3<sup>rd</sup> Floor Areas A, F & G in progress
- Structural steel on 2<sup>nd</sup> & 3<sup>rd</sup> Floor Area F in progress
- ▶ HVAC duct & piping on 2<sup>nd</sup> Floor Area A & F & 4<sup>th</sup> Floor Area G in progress
- Exterior sheathing in Area F east & north elevation in progress
- Interior bathroom masonry partition walls on 3<sup>rd</sup> floor Area F in progress
- Mechanical rooms being prepped for paint
- Exterior stud framing on Area F north elevation & Area A west elevation
- Sprinkler piping installation on 3<sup>rd</sup> floor Area A started
- Interior stair riser installation in Area A south started
- New roofing installation on Area A north & west in progress
- Masonry veneer wall ties on Area A west elevation in progress
- Masonry Area C Washington Level & Area D Cedar Level in progress
- Underground sanitary piping Area C in progress
- Grading east roadway in progress
- Geothermal well field piping installation in progress
- Prep Area A Washington Level for slab-on-grade

#### Sidewalk Superintendent

Volume No. 23

Exterior Sheathing Area F East Elevation

Masonry Walls Area C Washington Level

**Grading East Roadway** 

Sprinkler Piping Third Floor Area A

New Roofing Area A North