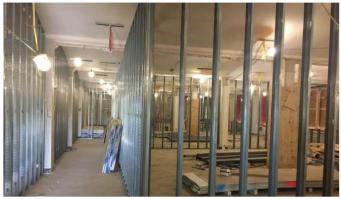

od decking in Area C in progress.
- Curbs, sidewalks & frost slabs in progress on west drive.
- Kitchen MEP rough-ins in Area D Cedar level started.
- HVAC ductwork in Area E Cedar level in progress.
- Metal stud framing in Area G Art level in progress.
- Lights & devicing in mock-up room on Area A 3<sup>rd</sup> floor.
- Roofing on 1925 building Area A in progress.

### **Upcoming Project Milestones:**

- ▶ Paving scheduled for the week of 10/17.
- Permanent power installation in progress.

## **Construction Key Plan:**







## Sidewalk Superintendent

Volume No. 33



Veneer Stone & Window Installation Areas E & F



Pool Excavation Area C Washington Level



Curbs, Sidewalks & Frost Slabs West Drive



Rebuilding Parapet Area A Roof



Loading Dock Retaining Wall Construction Area D



Metal Stud Framing Area G Art Level