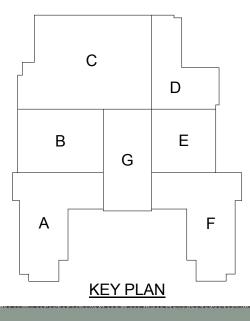

east elevation started.
- Auxiliary gym masonry walls in progress.
- First Energy transformer installation in Area D started.
- Gable roof truss installation in Area C in progress.
- > Pool excavation in Area C Washington level started.
- Natatorium rubber roofing over wood decking in Area C in progress.
- Curbs, sidewalks & frost slabs in progress on west drive.
- Kitchen MEP rough-ins in Area D Cedar level started.
- HVAC ductwork in Area E Cedar level in progress.
- Metal stud framing in Area G Art level in progress.
- Lights & devicing in mock-up room on Area A 3<sup>rd</sup> floor.
- Roofing on 1925 building Area A in progress.

### **Upcoming Project Milestones:**

- ▶ Paving scheduled for the week of 10/17.
- Permanent power installation in progress.

## **Construction Key Plan:**







## Sidewalk Superintendent

Volume No. 33



Veneer Stone & Window Installation Areas E & F



Pool Excavation Area C Washington Level



Curbs, Sidewalks & Frost Slabs West Drive



Rebuilding Parapet Area A Roof



Loading Dock Retaining Wall Construction Area D



Metal Stud Framing Area G Art Level