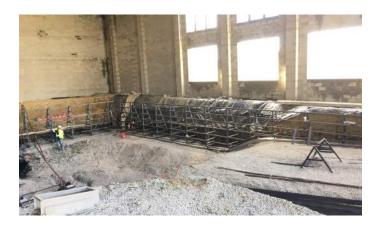

## Activities in progress as of November 04, 2016:

- Exterior window caulking in progress.
- ▶ Sidewalk & curb installation on east drive in progress.
- West drive prep for asphalt pavement.
- ▶ Pool wall buttress construction in progress.
- > Spray foam in Area C Auxiliary Gym north elevation in progress.
- Masonry in Area C Auxiliary Gym Washington level in progress.
- ▶ Slab-on-grade poured in Area C Auxiliary Gym Washington level.
- Permanent power established.
- Masonry veneer stone in Area E east elevation in progress.
- Area E Outdoor Plaza prep for slab-on-grade in progress.
- ▶ Areas A & F atrium ceiling construction started.
- ▶ Kitchen MEP rough-in in progress in Area D Cedar level.

## **Construction Key Plan:**

Area E Outdoor Plaza Prep for Slab-On-Grade

Area C Auxiliary Gym Slab-On-Grade Poured

East Drive Curbs & Sidewalks Installations

Area A & F Corridor & Atrium Ceilings

Area C Washington Level Natatorium Construction