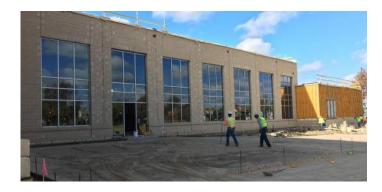

## Activities in progress as of November 04, 2016:

- Exterior window caulking in progress.
- ▶ Sidewalk & curb installation on east drive in progress.
- West drive prep for asphalt pavement.
- ▶ Pool wall buttress construction in progress.
- > Spray foam in Area C Auxiliary Gym north elevation in progress.
- Masonry in Area C Auxiliary Gym Washington level in progress.
- ▶ Slab-on-grade poured in Area C Auxiliary Gym Washington level.
- Permanent power established.
- Masonry veneer stone in Area E east elevation in progress.
- Area E Outdoor Plaza prep for slab-on-grade in progress.
- ▶ Areas A & F atrium ceiling construction started.
- ▶ Kitchen MEP rough-in in progress in Area D Cedar level.

## **Construction Key Plan:**

Area E Outdoor Plaza Prep for Slab-On-Grade

Area C Auxiliary Gym Slab-On-Grade Poured

East Drive Curbs & Sidewalks Installations

Area A & F Corridor & Atrium Ceilings

Area C Washington Level Natatorium Construction