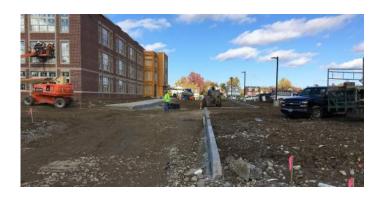

## Activities in progress as of November 04, 2016:

- Exterior window caulking in progress.
- ▶ Sidewalk & curb installation on east drive in progress.
- West drive prep for asphalt pavement.
- ▶ Pool wall buttress construction in progress.
- > Spray foam in Area C Auxiliary Gym north elevation in progress.
- Masonry in Area C Auxiliary Gym Washington level in progress.
- ▶ Slab-on-grade poured in Area C Auxiliary Gym Washington level.
- Permanent power established.
- Masonry veneer stone in Area E east elevation in progress.
- Area E Outdoor Plaza prep for slab-on-grade in progress.
- ▶ Areas A & F atrium ceiling construction started.
- ▶ Kitchen MEP rough-in in progress in Area D Cedar level.

## **Construction Key Plan:**

Area E Outdoor Plaza Prep for Slab-On-Grade

Area C Auxiliary Gym Slab-On-Grade Poured

East Drive Curbs & Sidewalks Installations

Area A & F Corridor & Atrium Ceilings

Area C Washington Level Natatorium Construction

West Drive Prep for Asphalt Pavement