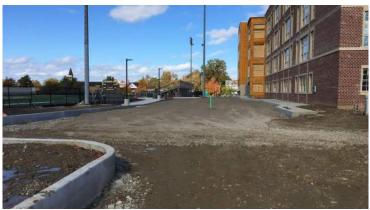

## Activities in progress as of November 04, 2016:

- Exterior window caulking in progress.
- ▶ Sidewalk & curb installation on east drive in progress.
- West drive prep for asphalt pavement.
- ▶ Pool wall buttress construction in progress.
- > Spray foam in Area C Auxiliary Gym north elevation in progress.
- Masonry in Area C Auxiliary Gym Washington level in progress.
- ▶ Slab-on-grade poured in Area C Auxiliary Gym Washington level.
- Permanent power established.
- Masonry veneer stone in Area E east elevation in progress.
- Area E Outdoor Plaza prep for slab-on-grade in progress.
- ▶ Areas A & F atrium ceiling construction started.
- ▶ Kitchen MEP rough-in in progress in Area D Cedar level.

## **Upcoming Project Milestones:**

- ▶ Paving scheduled for the week of 11/07.
- Auxiliary Gym structural steel scheduled for week of 11/07.

West Drive Prep for Asphalt Pavement