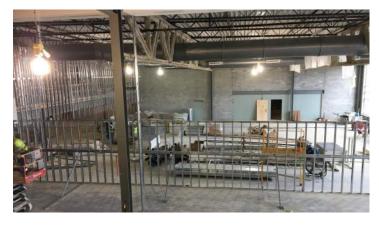

## Activities in progress as of November 11, 2016:

- East & west drive being prepped for asphalt pavement.
- ▶ Sidewalks & curbs installation on the east drive in progress.
- ▶ Structural steel installation in the Area C Auxiliary Gym in progress.
- ▶ Stainless steel panel installation in the Area C Washington level Natatorium in progress.
- ▶ Painting masonry walls in Area B Washington level Competition Gym in progress.
- ▶ Plumbing & sprinkler piping installation in Area A Washington level in progress.
- Drywall & ceiling grid installation on 3<sup>rd</sup> & 2<sup>nd</sup> floor Areas A, F & G in progress.
- Areas A & F atrium ceiling framing in progress.
- ▶ TPO roofing in Area C in progress.
- Painting walls in 3<sup>rd</sup> floor Areas A, F & G in progress.
- Metal veneer panels in Area A 3<sup>rd</sup> floor north elevation started.
- Metal roof decking in Area C in progress.
- Interior metal stud framing in Area E Cedar Level Reading Area in progress.
- Interior masonry walls in Area D Cedar Kitchen in progress.