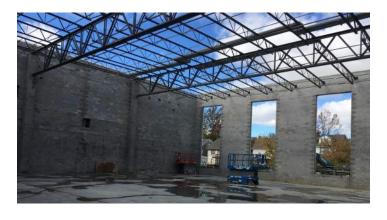

## Activities in progress as of November 11, 2016:

- East & west drive being prepped for asphalt pavement.
- ▶ Sidewalks & curbs installation on the east drive in progress.
- ▶ Structural steel installation in the Area C Auxiliary Gym in progress.
- ▶ Stainless steel panel installation in the Area C Washington level Natatorium in progress.
- ▶ Painting masonry walls in Area B Washington level Competition Gym in progress.
- ▶ Plumbing & sprinkler piping installation in Area A Washington level in progress.
- Drywall & ceiling grid installation on 3<sup>rd</sup> & 2<sup>nd</sup> floor Areas A, F & G in progress.
- Areas A & F atrium ceiling framing in progress.
- ▶ TPO roofing in Area C in progress.
- Painting walls in 3<sup>rd</sup> floor Areas A, F & G in progress.
- Metal veneer panels in Area A 3<sup>rd</sup> floor north elevation started.
- Metal roof decking in Area C in progress.
- Interior metal stud framing in Area E Cedar Level Reading Area in progress.
- Interior masonry walls in Area D Cedar Kitchen in progress.

Area A Atrium Ceiling Framing