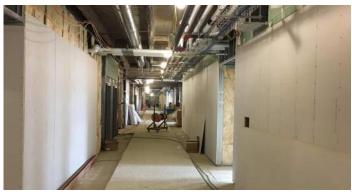

## Activities in progress as of November 11, 2016:

- East & west drive being prepped for asphalt pavement.
- ▶ Sidewalks & curbs installation on the east drive in progress.
- ▶ Structural steel installation in the Area C Auxiliary Gym in progress.
- ▶ Stainless steel panel installation in the Area C Washington level Natatorium in progress.
- ▶ Painting masonry walls in Area B Washington level Competition Gym in progress.
- ▶ Plumbing & sprinkler piping installation in Area A Washington level in progress.
- Drywall & ceiling grid installation on 3<sup>rd</sup> & 2<sup>nd</sup> floor Areas A, F & G in progress.
- Areas A & F atrium ceiling framing in progress.
- ▶ TPO roofing in Area C in progress.
- Painting walls in 3<sup>rd</sup> floor Areas A, F & G in progress.
- Metal veneer panels in Area A 3<sup>rd</sup> floor north elevation started.
- Metal roof decking in Area C in progress.
- Interior metal stud framing in Area E Cedar Level Reading Area in progress.
- Interior masonry walls in Area D Cedar Kitchen in progress.

## **Construction Key Plan:**

Metal Veneer Panels Area A North Elevation 3rd Floor

Competition Gym Area B Washington Level

Auxiliary Gym Area C Washington Level

Area G 3rd Floor Corridor

Area E Reading Area & Dining Commons