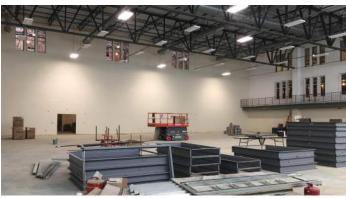

## Activities in progress as of November 11, 2016:

- East & west drive being prepped for asphalt pavement.
- ▶ Sidewalks & curbs installation on the east drive in progress.
- ▶ Structural steel installation in the Area C Auxiliary Gym in progress.
- ▶ Stainless steel panel installation in the Area C Washington level Natatorium in progress.
- ▶ Painting masonry walls in Area B Washington level Competition Gym in progress.
- ▶ Plumbing & sprinkler piping installation in Area A Washington level in progress.
- Drywall & ceiling grid installation on 3<sup>rd</sup> & 2<sup>nd</sup> floor Areas A, F & G in progress.
- Areas A & F atrium ceiling framing in progress.
- ▶ TPO roofing in Area C in progress.
- Painting walls in 3<sup>rd</sup> floor Areas A, F & G in progress.
- Metal veneer panels in Area A 3<sup>rd</sup> floor north elevation started.
- Metal roof decking in Area C in progress.
- Interior metal stud framing in Area E Cedar Level Reading Area in progress.
- Interior masonry walls in Area D Cedar Kitchen in progress.

## **Construction Key Plan:**

Metal Veneer Panels Area A North Elevation 3rd Floor

Competition Gym Area B Washington Level

Auxiliary Gym Area C Washington Level

Area G 3rd Floor Corridor

Area E Reading Area & Dining Commons