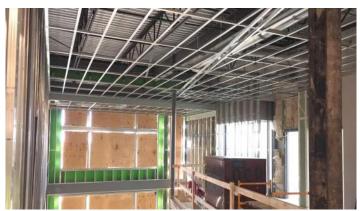

m ceiling framing in progress.
- ▶ TPO roofing in Area C in progress.
- Painting walls in 3<sup>rd</sup> floor Areas A, F & G in progress.
- Metal veneer panels in Area A 3<sup>rd</sup> floor north elevation started.
- Metal roof decking in Area C in progress.
- Interior metal stud framing in Area E Cedar Level Reading Area in progress.
- Interior masonry walls in Area D Cedar Kitchen in progress.

## **Upcoming Project Milestones:**

- ▶ Paving scheduled for the week of 11/14.
- Casework delivery and installation scheduled for the week of 11/14.

## **Construction Key Plan:**









Metal Veneer Panels Area A North Elevation 3rd Floor



Competition Gym Area B Washington Level



Auxiliary Gym Area C Washington Level



Area G 3rd Floor Corridor



Area E Reading Area & Dining Commons



Area A Atrium Ceiling Framing