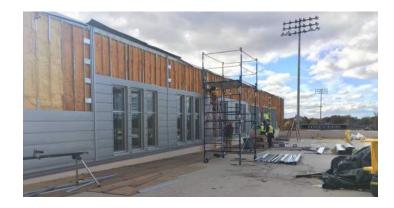

## Activities in progress as of November 11, 2016:

- East & west drive being prepped for asphalt pavement.
- ▶ Sidewalks & curbs installation on the east drive in progress.
- ▶ Structural steel installation in the Area C Auxiliary Gym in progress.
- ▶ Stainless steel panel installation in the Area C Washington level Natatorium in progress.
- ▶ Painting masonry walls in Area B Washington level Competition Gym in progress.
- ▶ Plumbing & sprinkler piping installation in Area A Washington level in progress.
- Drywall & ceiling grid installation on 3<sup>rd</sup> & 2<sup>nd</sup> floor Areas A, F & G in progress.
- Areas A & F atrium ceiling framing in progress.
- ▶ TPO roofing in Area C in progress.
- Painting walls in 3<sup>rd</sup> floor Areas A, F & G in progress.
- Metal veneer panels in Area A 3<sup>rd</sup> floor north elevation started.
- Metal roof decking in Area C in progress.
- Interior metal stud framing in Area E Cedar Level Reading Area in progress.
- Interior masonry walls in Area D Cedar Kitchen in progress.

## **Construction Key Plan:**

Metal Veneer Panels Area A North Elevation 3rd Floor

Competition Gym Area B Washington Level

Auxiliary Gym Area C Washington Level

Area G 3rd Floor Corridor

Area E Reading Area & Dining Commons