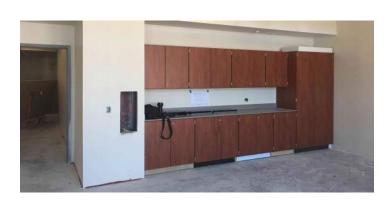

## Activities in progress as of November 18, 2016:

- Asphalt paving intermediate course on east road, west road & Washington parking completed.
- Cast stone veneer on Area F south elevation & Area C north elevation in progress.
- Metal panel veneer on Area A north elevation started.
- ▶ Prep for concrete floor pour in Area C Washington level in progress.
- ▶ Roof decking on Auxiliary Gym in Area C Washington level in progress.
- Area D Service Area loading dock leveler pit & raised curb poured.
- Metal stud framing in Area E Cedar level in progress.
- ▶ Vaulted gypsum ceiling framing in Area G 3<sup>rd</sup> floor started.
- Casework installation in Area A 3<sup>rd</sup> floor started.
- Lighting in Area A 3<sup>rd</sup> floor started.
- ▶ Ceiling tile borders in Area A 3<sup>rd</sup> floor started.
- ▶ Roofing on Area C in progress.

## **Construction Key Plan:**

Casework Installation in Area A 3rd Floor

Prep for Pool Concrete Floor in Area C Washington Level

Metal Panel Veneer on Area A North Elevation

**Courtyard Construction** 

Cast Stone Veneer on Area C North Elevation