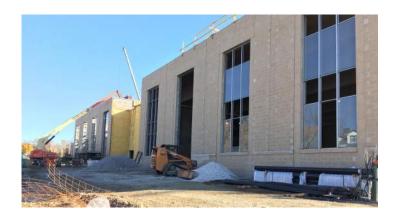

## Activities in progress as of November 18, 2016:

- Asphalt paving intermediate course on east road, west road & Washington parking completed.
- Cast stone veneer on Area F south elevation & Area C north elevation in progress.
- Metal panel veneer on Area A north elevation started.
- ▶ Prep for concrete floor pour in Area C Washington level in progress.
- ▶ Roof decking on Auxiliary Gym in Area C Washington level in progress.
- Area D Service Area loading dock leveler pit & raised curb poured.
- Metal stud framing in Area E Cedar level in progress.
- ▶ Vaulted gypsum ceiling framing in Area G 3<sup>rd</sup> floor started.
- Casework installation in Area A 3<sup>rd</sup> floor started.
- Lighting in Area A 3<sup>rd</sup> floor started.
- ▶ Ceiling tile borders in Area A 3<sup>rd</sup> floor started.
- ▶ Roofing on Area C in progress.

## **Construction Key Plan:**

Casework Installation in Area A 3rd Floor

Prep for Pool Concrete Floor in Area C Washington Level

Metal Panel Veneer on Area A North Elevation

**Courtyard Construction** 

Cast Stone Veneer on Area C North Elevation