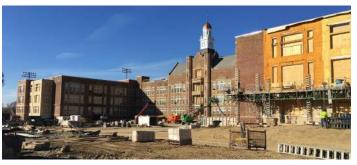

## Activities in progress as of November 18, 2016:

- Asphalt paving intermediate course on east road, west road & Washington parking completed.
- Cast stone veneer on Area F south elevation & Area C north elevation in progress.
- Metal panel veneer on Area A north elevation started.
- ▶ Prep for concrete floor pour in Area C Washington level in progress.
- ▶ Roof decking on Auxiliary Gym in Area C Washington level in progress.
- Area D Service Area loading dock leveler pit & raised curb poured.
- Metal stud framing in Area E Cedar level in progress.
- ▶ Vaulted gypsum ceiling framing in Area G 3<sup>rd</sup> floor started.
- Casework installation in Area A 3<sup>rd</sup> floor started.
- Lighting in Area A 3<sup>rd</sup> floor started.
- ▶ Ceiling tile borders in Area A 3<sup>rd</sup> floor started.
- ▶ Roofing on Area C in progress.

## **Construction Key Plan:**

Casework Installation in Area A 3rd Floor

Prep for Pool Concrete Floor in Area C Washington Level

Metal Panel Veneer on Area A North Elevation

**Courtyard Construction** 

Cast Stone Veneer on Area C North Elevation