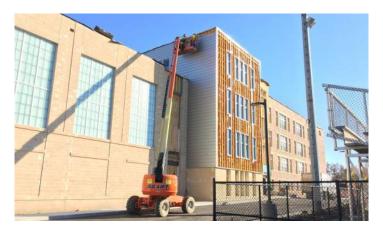

## Activities in progress as of November 18, 2016:

- Asphalt paving intermediate course on east road, west road & Washington parking completed.
- Cast stone veneer on Area F south elevation & Area C north elevation in progress.
- Metal panel veneer on Area A north elevation started.
- ▶ Prep for concrete floor pour in Area C Washington level in progress.
- ▶ Roof decking on Auxiliary Gym in Area C Washington level in progress.
- Area D Service Area loading dock leveler pit & raised curb poured.
- Metal stud framing in Area E Cedar level in progress.
- ▶ Vaulted gypsum ceiling framing in Area G 3<sup>rd</sup> floor started.
- Casework installation in Area A 3<sup>rd</sup> floor started.
- Lighting in Area A 3<sup>rd</sup> floor started.
- ▶ Ceiling tile borders in Area A 3<sup>rd</sup> floor started.
- ▶ Roofing on Area C in progress.

## **Construction Key Plan:**

Casework Installation in Area A 3rd Floor

Prep for Pool Concrete Floor in Area C Washington Level

Metal Panel Veneer on Area A North Elevation

**Courtyard Construction** 

Cast Stone Veneer on Area C North Elevation