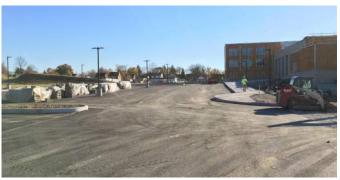

## Activities in progress as of November 18, 2016:

- Asphalt paving intermediate course on east road, west road & Washington parking completed.
- Cast stone veneer on Area F south elevation & Area C north elevation in progress.
- Metal panel veneer on Area A north elevation started.
- ▶ Prep for concrete floor pour in Area C Washington level in progress.
- ▶ Roof decking on Auxiliary Gym in Area C Washington level in progress.
- Area D Service Area loading dock leveler pit & raised curb poured.
- Metal stud framing in Area E Cedar level in progress.
- ▶ Vaulted gypsum ceiling framing in Area G 3<sup>rd</sup> floor started.
- Casework installation in Area A 3<sup>rd</sup> floor started.
- Lighting in Area A 3<sup>rd</sup> floor started.
- ▶ Ceiling tile borders in Area A 3<sup>rd</sup> floor started.
- ▶ Roofing on Area C in progress.

Asphalt Paving Intermediate Course on East Road