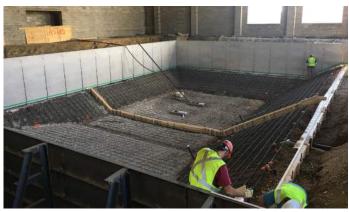

## Activities in progress as of November 18, 2016:

- Asphalt paving intermediate course on east road, west road & Washington parking completed.
- Cast stone veneer on Area F south elevation & Area C north elevation in progress.
- Metal panel veneer on Area A north elevation started.
- ▶ Prep for concrete floor pour in Area C Washington level in progress.
- ▶ Roof decking on Auxiliary Gym in Area C Washington level in progress.
- Area D Service Area loading dock leveler pit & raised curb poured.
- Metal stud framing in Area E Cedar level in progress.
- ▶ Vaulted gypsum ceiling framing in Area G 3<sup>rd</sup> floor started.
- Casework installation in Area A 3<sup>rd</sup> floor started.
- Lighting in Area A 3<sup>rd</sup> floor started.
- ▶ Ceiling tile borders in Area A 3<sup>rd</sup> floor started.
- ▶ Roofing on Area C in progress.

## **Construction Key Plan:**

Casework Installation in Area A 3rd Floor

Prep for Pool Concrete Floor in Area C Washington Level

Metal Panel Veneer on Area A North Elevation

**Courtyard Construction** 

Cast Stone Veneer on Area C North Elevation