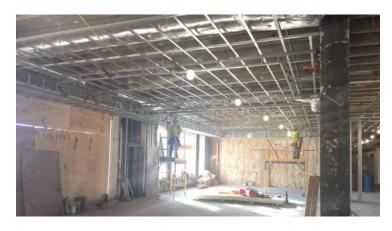

## Activities in progress as of November 25, 2016:

- ▶ Cleaning brick veneer on Area F started.
- Cast stone veneer on Area F south elevation & Area C north elevation in progress.
- Metal panel veneer on Area A north elevation in progress.
- Deep end of Natatorium pool concrete poured.
- ▶ Roof decking on Auxiliary Gym in Area C Washington level in progress.
- Metal stud framing in Area E Cedar level in progress.
- ▶ Vaulted gypsum ceiling framing in Area G 3<sup>rd</sup> floor in progress.
- Casework installation in Area A 3<sup>rd</sup> floor in progress.
- Lighting in Area A 3<sup>rd</sup> floor in progress.
- Ceiling tile borders in Area A 3<sup>rd</sup> floor in progress.
- ▶ Roofing on Area C in progress.