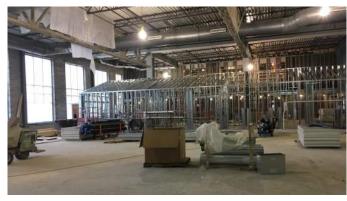

## Activities in progress as of November 25, 2016:

- ▶ Cleaning brick veneer on Area F started.
- Cast stone veneer on Area F south elevation & Area C north elevation in progress.
- Metal panel veneer on Area A north elevation in progress.
- Deep end of Natatorium pool concrete poured.
- ▶ Roof decking on Auxiliary Gym in Area C Washington level in progress.
- Metal stud framing in Area E Cedar level in progress.
- ▶ Vaulted gypsum ceiling framing in Area G 3<sup>rd</sup> floor in progress.
- Casework installation in Area A 3<sup>rd</sup> floor in progress.
- Lighting in Area A 3<sup>rd</sup> floor in progress.
- Ceiling tile borders in Area A 3<sup>rd</sup> floor in progress.
- ▶ Roofing on Area C in progress.