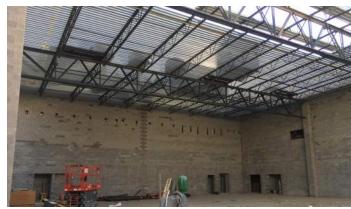

## Activities in progress as of November 25, 2016:

- ▶ Cleaning brick veneer on Area F started.
- Cast stone veneer on Area F south elevation & Area C north elevation in progress.
- Metal panel veneer on Area A north elevation in progress.
- Deep end of Natatorium pool concrete poured.
- ▶ Roof decking on Auxiliary Gym in Area C Washington level in progress.
- Metal stud framing in Area E Cedar level in progress.
- ▶ Vaulted gypsum ceiling framing in Area G 3<sup>rd</sup> floor in progress.
- Casework installation in Area A 3<sup>rd</sup> floor in progress.
- Lighting in Area A 3<sup>rd</sup> floor in progress.
- Ceiling tile borders in Area A 3<sup>rd</sup> floor in progress.
- ▶ Roofing on Area C in progress.

Area C Washington Level Auxiliary Gym Metal Roof Decking