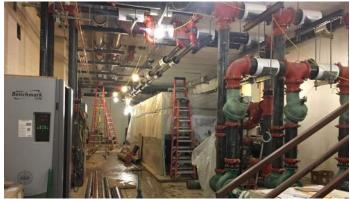

3<sup>rd</sup> floor in progress.
- Casework installation in Area A 3<sup>rd</sup> floor in progress.
- Interior masonry in Area D Cedar level Kitchen in progress.
- Glazing in Area C Washington level Natatorium in progress.
- Pool floor prep for concrete in Area C Washington level in progress.
- Metal veneer panels in Area F north elevation in progress.

## **Upcoming Project Milestones:**

- Finish flooring scheduled to start week of 12/05/16.
- Block fil work in Area C Washington to start week of 12/05/16.

## **Construction Key Plan:**





Sidewalk Superintendent

Volume No. 40



Area A 3rd Floor Casework Installation



Area C Washington Level Pool Floor Prep



Area F Cedar Level Framing & MEP Installation



Area D, E & F East & North Elevation



Area C Gable Roof Installation



Area C Washington Level Mechanical Room C032