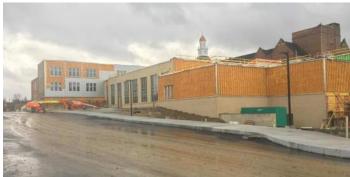

## Activities in progress as of December 02, 2016:

- Cast stone veneer in Area F east, Area C east, Area C west & Area D north elevation in progress.
- Metal stud framing & MEP installation on Area E Cedar level in progress.
- ▶ Interior painting in Areas A, F & G 2<sup>nd</sup> & 3<sup>rd</sup> floor in progress.
- Drywall installation in Areas B & E 2<sup>nd</sup> floor in progress.
- Metal stud framing in Area C 2<sup>nd</sup> floor in progress.
- Area D rooftop unit installation in progress.
- Ceiling grid installation in Areas A, F & G 3<sup>rd</sup> floor in progress.
- Casework installation in Area A 3<sup>rd</sup> floor in progress.
- Interior masonry in Area D Cedar level Kitchen in progress.
- Glazing in Area C Washington level Natatorium in progress.
- Pool floor prep for concrete in Area C Washington level in progress.
- Metal veneer panels in Area F north elevation in progress.

## **Construction Key Plan:**

Sidewalk Superintendent

Volume No. 40

Area A 3rd Floor Casework Installation

Area C Washington Level Pool Floor Prep

Area F Cedar Level Framing & MEP Installation

Area D, E & F East & North Elevation