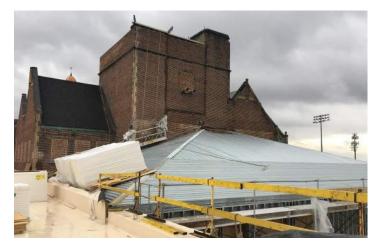

rid installation in Areas A, F & G 3<sup>rd</sup> floor in progress.
- Casework installation in Area A 3<sup>rd</sup> floor in progress.
- Interior masonry in Area D Cedar level Kitchen in progress.
- Glazing in Area C Washington level Natatorium in progress.
- Pool floor prep for concrete in Area C Washington level in progress.
- Metal veneer panels in Area F north elevation in progress.

## **Upcoming Project Milestones:**

- Finish flooring scheduled to start week of 12/05/16.
- Block fil work in Area C Washington to start week of 12/05/16.

## **Construction Key Plan:**





Sidewalk Superintendent

Volume No. 40



Area A 3rd Floor Casework Installation



Area C Washington Level Pool Floor Prep



Area F Cedar Level Framing & MEP Installation



Area D, E & F East & North Elevation



Area C Gable Roof Installation



Area C Washington Level Mechanical Room C032