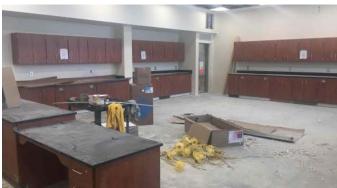

#### Activities in progress as of December 09, 2016:

- Spiral duct painting in Competition Gym on Washington level started.
- Door openings above Auditorium Stage in progress.
- Interior painting in Areas A, F & G 2<sup>nd</sup> & 3<sup>rd</sup> floor in progress.
- Drywall installation in Areas B & E 2<sup>nd</sup> floor in progress.
- Metal stud framing in Area C 2<sup>nd</sup> floor in progress.
- Chauffeured ceiling layout in Area G 2<sup>nd</sup> floor in progress.
- Ceiling grid installation in Areas A, F & G 2<sup>nd</sup> & 3<sup>rd</sup> floor in progress.
- Casework installation in Area A 2<sup>nd</sup> & 3<sup>rd</sup> floor in progress.
- Interior masonry in Area D Cedar level Kitchen in progress.
- Ceiling tile borders, lights, speakers & sprinkler drops on 2<sup>nd</sup> floor Areas A, F & G in progress.
- Removal of temporary lighting & installation of permanent lighting in Area A 3<sup>rd</sup> floor in progress.
- Metal veneer panels in Area F north elevation in progress.

#### Sidewalk Superintendent

Volume No. 41

Area A Washington MEP Rough-In

**Courtyard View** 

Area F Cedar Level Mini Auditorium Framing

Area A 3rd Floor Casework Installation

Area A 2nd Floor Ceiling, Lights, Speaker & Sprinkler Installation