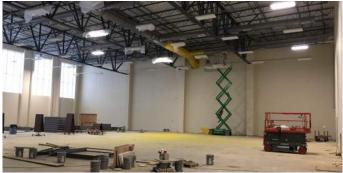

#### Activities in progress as of December 09, 2016:

- Spiral duct painting in Competition Gym on Washington level started.
- Door openings above Auditorium Stage in progress.
- Interior painting in Areas A, F & G 2<sup>nd</sup> & 3<sup>rd</sup> floor in progress.
- Drywall installation in Areas B & E 2<sup>nd</sup> floor in progress.
- Metal stud framing in Area C 2<sup>nd</sup> floor in progress.
- Chauffeured ceiling layout in Area G 2<sup>nd</sup> floor in progress.
- Ceiling grid installation in Areas A, F & G 2<sup>nd</sup> & 3<sup>rd</sup> floor in progress.
- Casework installation in Area A 2<sup>nd</sup> & 3<sup>rd</sup> floor in progress.
- Interior masonry in Area D Cedar level Kitchen in progress.
- Ceiling tile borders, lights, speakers & sprinkler drops on 2<sup>nd</sup> floor Areas A, F & G in progress.
- Removal of temporary lighting & installation of permanent lighting in Area A 3<sup>rd</sup> floor in progress.
- Metal veneer panels in Area F north elevation in progress.

Competition Gym Spiral Duct Painting