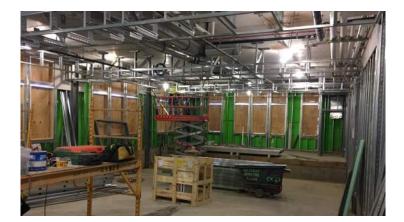

#### Sidewalk Superintendent

Volume No. 41

Area A Washington MEP Rough-In

**Courtyard View** 

Area F Cedar Level Mini Auditorium Framing

Area A 3rd Floor Casework Installation

Area A 2nd Floor Ceiling, Lights, Speaker & Sprinkler Installation