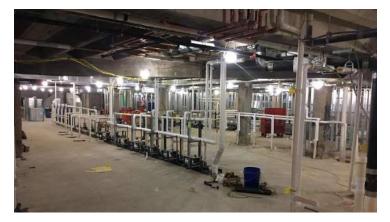

#### Sidewalk Superintendent

Volume No. 41

Area A Washington MEP Rough-In

**Courtyard View** 

Area F Cedar Level Mini Auditorium Framing

Area A 3rd Floor Casework Installation

Area A 2nd Floor Ceiling, Lights, Speaker & Sprinkler Installation