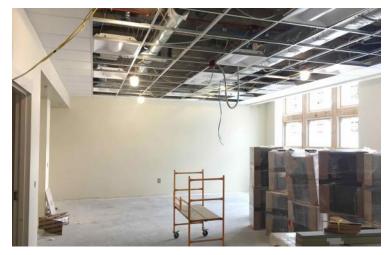

#### Activities in progress as of December 09, 2016:

- Spiral duct painting in Competition Gym on Washington level started.
- Door openings above Auditorium Stage in progress.
- Interior painting in Areas A, F & G 2<sup>nd</sup> & 3<sup>rd</sup> floor in progress.
- Drywall installation in Areas B & E 2<sup>nd</sup> floor in progress.
- Metal stud framing in Area C 2<sup>nd</sup> floor in progress.
- Chauffeured ceiling layout in Area G 2<sup>nd</sup> floor in progress.
- Ceiling grid installation in Areas A, F & G 2<sup>nd</sup> & 3<sup>rd</sup> floor in progress.
- Casework installation in Area A 2<sup>nd</sup> & 3<sup>rd</sup> floor in progress.
- Interior masonry in Area D Cedar level Kitchen in progress.
- Ceiling tile borders, lights, speakers & sprinkler drops on 2<sup>nd</sup> floor Areas A, F & G in progress.
- Removal of temporary lighting & installation of permanent lighting in Area A 3<sup>rd</sup> floor in progress.
- Metal veneer panels in Area F north elevation in progress.

#### Sidewalk Superintendent

Volume No. 41

Area A Washington MEP Rough-In

**Courtyard View** 

Area F Cedar Level Mini Auditorium Framing

Area A 3rd Floor Casework Installation

Area A 2nd Floor Ceiling, Lights, Speaker & Sprinkler Installation