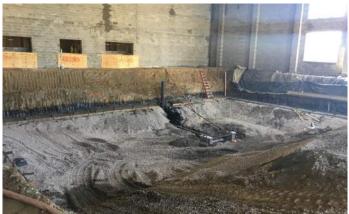

## Activities in progress as of October 28, 2016:

- ▶ Sidewalks & curb installation on east drive in progress.
- Light poles installation on east, north & west drives in progress.
- ▶ Emergency generator in Area D Service Area set.
- Loading dock retaining walls in Area D Service Area poured.
- Grading in Area C Washington Level Auxiliary Gym started.
- Glazing frames in Area C north elevation in progress.
- ▶ Pool excavation in Area C Washington Level continuing and buttress construction started.
- Masonry veneer in Area C west & south elevation started.

Area C Washington Level Pool Excavation