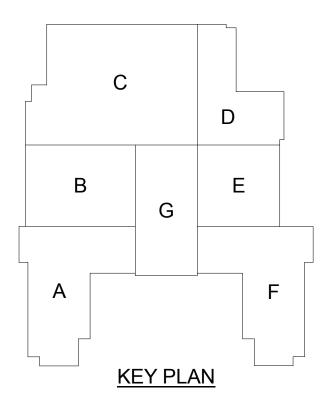

## Activities in progress as of October 28, 2016:

- ▶ Sidewalks & curb installation on east drive in progress.
- Light poles installation on east, north & west drives in progress.
- ▶ Emergency generator in Area D Service Area set.
- Loading dock retaining walls in Area D Service Area poured.
- Grading in Area C Washington Level Auxiliary Gym started.
- Glazing frames in Area C north elevation in progress.
- ▶ Pool excavation in Area C Washington Level continuing and buttress construction started.
- Masonry veneer in Area C west & south elevation started.

## **Construction Key Plan:**

Sidewalks & Curbs East Drive

Emergency Generator & Retaining Walls Area D Service Area

Grading in Area C Auxiliary Gym

Metal Stud Framing on Vocal Level

**Light Poles East Drive** 