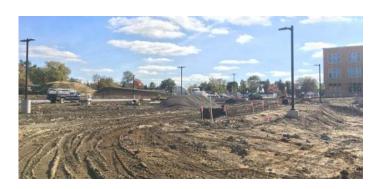

## Activities in progress as of October 28, 2016:

- ▶ Sidewalks & curb installation on east drive in progress.
- Light poles installation on east, north & west drives in progress.
- ▶ Emergency generator in Area D Service Area set.
- Loading dock retaining walls in Area D Service Area poured.
- Grading in Area C Washington Level Auxiliary Gym started.
- Glazing frames in Area C north elevation in progress.
- ▶ Pool excavation in Area C Washington Level continuing and buttress construction started.
- Masonry veneer in Area C west & south elevation started.

## **Construction Key Plan:**

Sidewalks & Curbs East Drive

Emergency Generator & Retaining Walls Area D Service Area

Grading in Area C Auxiliary Gym

Metal Stud Framing on Vocal Level

**Light Poles East Drive** 