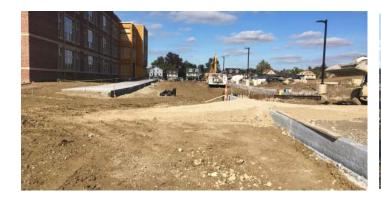

## Activities in progress as of October 28, 2016:

- ▶ Sidewalks & curb installation on east drive in progress.
- Light poles installation on east, north & west drives in progress.
- ▶ Emergency generator in Area D Service Area set.
- Loading dock retaining walls in Area D Service Area poured.
- Grading in Area C Washington Level Auxiliary Gym started.
- Glazing frames in Area C north elevation in progress.
- ▶ Pool excavation in Area C Washington Level continuing and buttress construction started.
- Masonry veneer in Area C west & south elevation started.