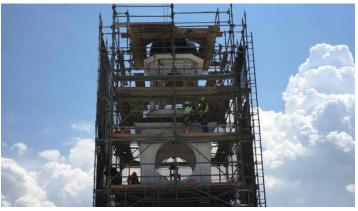

## Activities in progress as of July 22, 2016:

- ▶ Spray foam on Area F east elevation & Areas A & B west elevation in progress
- Existing courtyard window demo & installation of new window mullions in progress
- Masonry veneer in Area A west elevation started
- Interior masonry in Areas B & E Cedar Level in progress
- ▶ Slab-on-grade in Areas D & B Cedar Level poured
- ▶ Roof bar joists in Area D installation in progress
- ▶ Electrical underground ductbank installation from transformer to main electrical room in progress
- ▶ Roof decking installation in Area E in progress
- Auditorium demolition in progress
- ▶ Electrical in-wall rough-in on Cedar & 2<sup>nd</sup> Level Areas A, F & G in progress
- Interior stud wall framing on Cedar, 2<sup>nd</sup> & 3<sup>rd</sup> Level Areas A, F & G in progress
- ▶ Hollow core in Areas C & D Cedar Level set
- ► HVAC duct & piping 2<sup>nd</sup> & 3<sup>rd</sup> Level Areas A, F & G & 4<sup>th</sup> Floor Area G in progress
- ▶ Electrical overhead rough-in on 3<sup>rd</sup> & 2<sup>nd</sup> Level Areas A, F & G in progress
- Domestic piping & sanitary installation on 2<sup>nd</sup> & 3<sup>rd</sup> Level Areas A, F & G in progress
- Spray-on-fireproofing in progress
- Interior bathroom masonry in Area F 2<sup>nd</sup> Floor in progress
- Cable tray installation in Areas A & F 3<sup>rd</sup> Floor in progress
- Area A south stairs poured
- Clock tower restoration in progress

## **Construction Key Plan:**

Area A Spray Foam & Masonry Veneer

Area F Spray Foam & Masonry Veneer

Area C Cedar Level Hollow Core

Area C Cedar Level Interior Masonry

Courtyard Existing Window Demo

**Clocktower Restoration** 