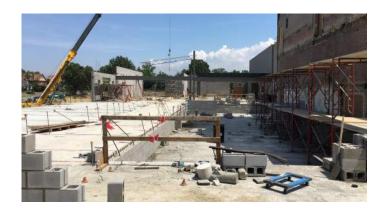

## Activities in progress as of July 22, 2016:

- ▶ Spray foam on Area F east elevation & Areas A & B west elevation in progress
- Existing courtyard window demo & installation of new window mullions in progress
- Masonry veneer in Area A west elevation started
- Interior masonry in Areas B & E Cedar Level in progress
- ▶ Slab-on-grade in Areas D & B Cedar Level poured
- ▶ Roof bar joists in Area D installation in progress
- ▶ Electrical underground ductbank installation from transformer to main electrical room in progress
- ▶ Roof decking installation in Area E in progress
- Auditorium demolition in progress
- ▶ Electrical in-wall rough-in on Cedar & 2<sup>nd</sup> Level Areas A, F & G in progress
- Interior stud wall framing on Cedar, 2<sup>nd</sup> & 3<sup>rd</sup> Level Areas A, F & G in progress
- ▶ Hollow core in Areas C & D Cedar Level set
- ► HVAC duct & piping 2<sup>nd</sup> & 3<sup>rd</sup> Level Areas A, F & G & 4<sup>th</sup> Floor Area G in progress
- ▶ Electrical overhead rough-in on 3<sup>rd</sup> & 2<sup>nd</sup> Level Areas A, F & G in progress
- Domestic piping & sanitary installation on 2<sup>nd</sup> & 3<sup>rd</sup> Level Areas A, F & G in progress
- Spray-on-fireproofing in progress
- Interior bathroom masonry in Area F 2<sup>nd</sup> Floor in progress
- Cable tray installation in Areas A & F 3<sup>rd</sup> Floor in progress
- Area A south stairs poured
- Clock tower restoration in progress