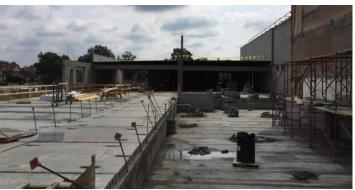

## Activities in progress as of July 29, 2016:

- Area A Washington Level prep for slab-on-grade pour
- ▶ Area B Washington Level Competition Gym prep for slab-on-grade pour
- > Spray foam on Area F east elevation & Areas A & B west elevation in progress
- Existing courtyard window demo & installation of new window mullions in progress
- Masonry veneer in Area A west elevation in progress
- ▶ Interior masonry in Areas B & E Cedar Level in progress
- ▶ Roof decking in Area D installation in progress
- ▶ Roof decking installation in Area E in progress
- Auditorium demolition in progress
- ▶ Electrical in-wall rough-in on Cedar & 2<sup>nd</sup> Level Areas A, F & G in progress
- Interior stud wall framing on Cedar, 2<sup>nd</sup> & 3<sup>rd</sup> Level Areas A, F & G in progress
- ► HVAC duct & piping 2<sup>nd</sup> & 3<sup>rd</sup> Level Areas A, F & G & 4<sup>th</sup> Floor Area G in progress
- ▶ Electrical overhead rough-in on 3<sup>rd</sup> & 2<sup>nd</sup> Level Areas A, F & G in progress
- ▶ Domestic piping & sanitary installation on 2<sup>nd</sup> & 3<sup>rd</sup> Level Areas A, F & G in progress
- Spray-on-fireproofing in progress
- Interior bathroom masonry in Area F 2<sup>nd</sup> Floor in progress