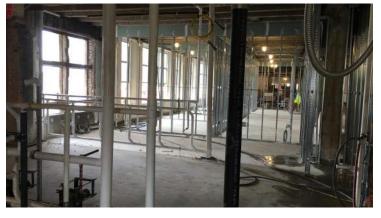

## Activities in progress as of July 29, 2016:

- Area A Washington Level prep for slab-on-grade pour
- ▶ Area B Washington Level Competition Gym prep for slab-on-grade pour
- > Spray foam on Area F east elevation & Areas A & B west elevation in progress
- Existing courtyard window demo & installation of new window mullions in progress
- Masonry veneer in Area A west elevation in progress
- ▶ Interior masonry in Areas B & E Cedar Level in progress
- ▶ Roof decking in Area D installation in progress
- ▶ Roof decking installation in Area E in progress
- Auditorium demolition in progress
- ▶ Electrical in-wall rough-in on Cedar & 2<sup>nd</sup> Level Areas A, F & G in progress
- Interior stud wall framing on Cedar, 2<sup>nd</sup> & 3<sup>rd</sup> Level Areas A, F & G in progress
- ► HVAC duct & piping 2<sup>nd</sup> & 3<sup>rd</sup> Level Areas A, F & G & 4<sup>th</sup> Floor Area G in progress
- ▶ Electrical overhead rough-in on 3<sup>rd</sup> & 2<sup>nd</sup> Level Areas A, F & G in progress
- ▶ Domestic piping & sanitary installation on 2<sup>nd</sup> & 3<sup>rd</sup> Level Areas A, F & G in progress
- Spray-on-fireproofing in progress
- Interior bathroom masonry in Area F 2<sup>nd</sup> Floor in progress