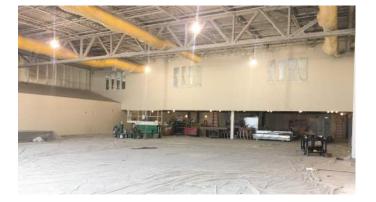

#### Activities in progress as of April 14, 2017:

- Sidewalk & bollard installation in Area D Service Area in progress.
- Mosaic tile flooring installation in Area A Washington locker rooms in progress.
- Painting ceiling structure in Area E Dining Commons started.
- Bathroom fixtures installation in Area A Washington locker rooms in progress.
- Wood flooring installation in Area C Auxiliary Gym in progress.
- Quarry tile installation in Area D Kitchen walk-in coolers started.
- Painting in Area G Auditorium balcony & Area F south stairwell in progress.
- Drywall installation & existing plaster restoration in Auditorium in progress.
- Stage theatrical equipment installation in Auditorium in progress.
- Metal lockers installation on 2<sup>nd</sup> floor Area G in progress.
- Site grading & site topsoil placement in progress.

## **Construction Key Plan:**

Sidewalk Superintendent

Volume No. 55

Painting Ceiling in Area E Dining Commons

Acoustical Tile Ceiling Installation Area C Cedar Level

Sidewalk & Bollard Installation Area D Service Area