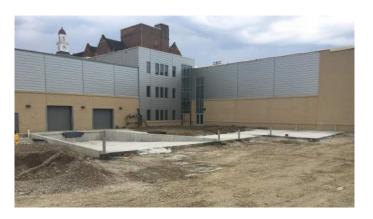

#### Activities in progress as of April 14, 2017:

- Sidewalk & bollard installation in Area D Service Area in progress.
- Mosaic tile flooring installation in Area A Washington locker rooms in progress.
- Painting ceiling structure in Area E Dining Commons started.
- Bathroom fixtures installation in Area A Washington locker rooms in progress.
- Wood flooring installation in Area C Auxiliary Gym in progress.
- Quarry tile installation in Area D Kitchen walk-in coolers started.
- Painting in Area G Auditorium balcony & Area F south stairwell in progress.
- Drywall installation & existing plaster restoration in Auditorium in progress.
- Stage theatrical equipment installation in Auditorium in progress.
- Metal lockers installation on 2<sup>nd</sup> floor Area G in progress.
- Site grading & site topsoil placement in progress.

## **Construction Key Plan:**

Sidewalk Superintendent

Volume No. 55

Painting Ceiling in Area E Dining Commons

Acoustical Tile Ceiling Installation Area C Cedar Level

Sidewalk & Bollard Installation Area D Service Area