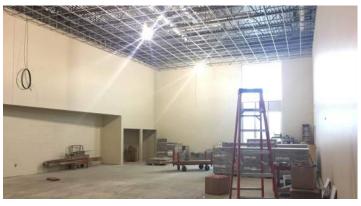

#### Activities in progress as of April 14, 2017:

- Sidewalk & bollard installation in Area D Service Area in progress.
- Mosaic tile flooring installation in Area A Washington locker rooms in progress.
- Painting ceiling structure in Area E Dining Commons started.
- Bathroom fixtures installation in Area A Washington locker rooms in progress.
- Wood flooring installation in Area C Auxiliary Gym in progress.
- Quarry tile installation in Area D Kitchen walk-in coolers started.
- Painting in Area G Auditorium balcony & Area F south stairwell in progress.
- Drywall installation & existing plaster restoration in Auditorium in progress.
- Stage theatrical equipment installation in Auditorium in progress.
- Metal lockers installation on 2<sup>nd</sup> floor Area G in progress.
- Site grading & site topsoil placement in progress.

## **Construction Key Plan:**

Sidewalk Superintendent

Volume No. 55

Painting Ceiling in Area E Dining Commons

Acoustical Tile Ceiling Installation Area C Cedar Level

Sidewalk & Bollard Installation Area D Service Area