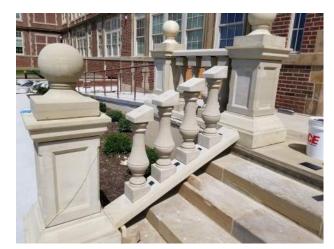

## Activities in progress as of June 30, 2017:

- ▶ Installation of furniture in Area A 2<sup>nd</sup> floor science rooms in progress
- Installation of Auditorium floor and seat lighting in progress
- ▶ Installation of Courtyard entrance handrails in progress
- Installation of Courtyard entrance stone rails in progress
- Installation of panels on Area F East entrance in progress
- Installation of loading bay fencing started
- Paving started
- Installation of furniture in Reading Area in progress
- Installation of trash compactor in progress
- ▶ Installation of stage lighting in progress
- Prepping Dinning Commons floor for polish in progress

## **Construction Key Plan:**

**Auditorium Floor Lighting** 

Stone Railings in Courtyard

Stage Lighting

**Paving Started** 

Reading Area Furniture

**Courtyard Handrails** 