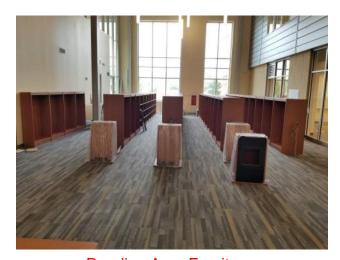

## Activities in progress as of June 30, 2017:

- ▶ Installation of furniture in Area A 2<sup>nd</sup> floor science rooms in progress
- Installation of Auditorium floor and seat lighting in progress
- ▶ Installation of Courtyard entrance handrails in progress
- Installation of Courtyard entrance stone rails in progress
- Installation of panels on Area F East entrance in progress
- Installation of loading bay fencing started
- Paving started
- Installation of furniture in Reading Area in progress
- Installation of trash compactor in progress
- ▶ Installation of stage lighting in progress
- Prepping Dinning Commons floor for polish in progress

## **Construction Key Plan:**

**Auditorium Floor Lighting** 

Stone Railings in Courtyard

Stage Lighting

**Paving Started** 

Reading Area Furniture

**Courtyard Handrails** 