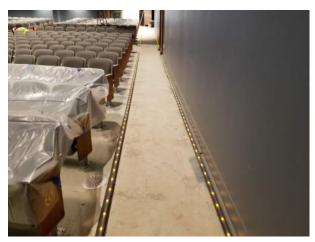

## Activities in progress as of June 30, 2017:

- ▶ Installation of furniture in Area A 2<sup>nd</sup> floor science rooms in progress
- Installation of Auditorium floor and seat lighting in progress
- ▶ Installation of Courtyard entrance handrails in progress
- Installation of Courtyard entrance stone rails in progress
- Installation of panels on Area F East entrance in progress
- Installation of loading bay fencing started
- Paving started
- Installation of furniture in Reading Area in progress
- Installation of trash compactor in progress
- ▶ Installation of stage lighting in progress
- Prepping Dinning Commons floor for polish in progress

## **Construction Key Plan:**

**Auditorium Floor Lighting** 

Stone Railings in Courtyard

Stage Lighting

**Paving Started** 

Reading Area Furniture

**Courtyard Handrails** 