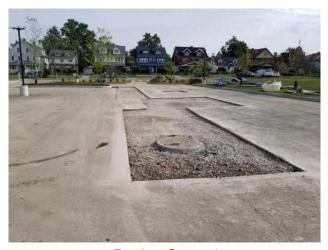

## Activities in progress as of June 30, 2017:

- ▶ Installation of furniture in Area A 2<sup>nd</sup> floor science rooms in progress
- Installation of Auditorium floor and seat lighting in progress
- ▶ Installation of Courtyard entrance handrails in progress
- Installation of Courtyard entrance stone rails in progress
- Installation of panels on Area F East entrance in progress
- Installation of loading bay fencing started
- Paving started
- Installation of furniture in Reading Area in progress
- Installation of trash compactor in progress
- ▶ Installation of stage lighting in progress
- Prepping Dinning Commons floor for polish in progress

## **Construction Key Plan:**

**Auditorium Floor Lighting** 

Stone Railings in Courtyard

Stage Lighting

**Paving Started** 

Reading Area Furniture

**Courtyard Handrails** 