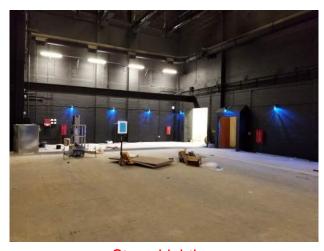

## Activities in progress as of June 30, 2017:

- ▶ Installation of furniture in Area A 2<sup>nd</sup> floor science rooms in progress
- Installation of Auditorium floor and seat lighting in progress
- ▶ Installation of Courtyard entrance handrails in progress
- Installation of Courtyard entrance stone rails in progress
- Installation of panels on Area F East entrance in progress
- Installation of loading bay fencing started
- Paving started
- Installation of furniture in Reading Area in progress
- Installation of trash compactor in progress
- ▶ Installation of stage lighting in progress
- Prepping Dinning Commons floor for polish in progress

## **Construction Key Plan:**

**Auditorium Floor Lighting** 

Stone Railings in Courtyard

Stage Lighting

**Paving Started** 

Reading Area Furniture

**Courtyard Handrails** 