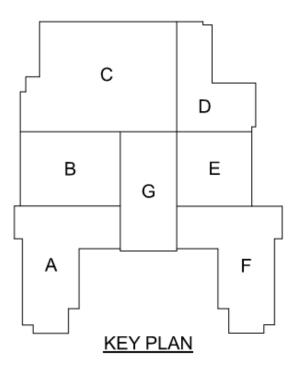

## Activities in progress as of June 30, 2017:

- ▶ Installation of furniture in Area A 2<sup>nd</sup> floor science rooms in progress
- Installation of Auditorium floor and seat lighting in progress
- ▶ Installation of Courtyard entrance handrails in progress
- Installation of Courtyard entrance stone rails in progress
- Installation of panels on Area F East entrance in progress
- Installation of loading bay fencing started
- Paving started
- Installation of furniture in Reading Area in progress
- Installation of trash compactor in progress
- ▶ Installation of stage lighting in progress
- Prepping Dinning Commons floor for polish in progress

## **Construction Key Plan:**

**Auditorium Floor Lighting** 

Stone Railings in Courtyard

Stage Lighting

**Paving Started** 

Reading Area Furniture

**Courtyard Handrails** 