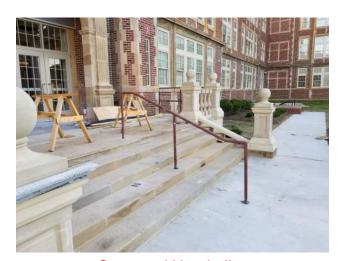

## Activities in progress as of June 30, 2017:

- ▶ Installation of furniture in Area A 2<sup>nd</sup> floor science rooms in progress
- Installation of Auditorium floor and seat lighting in progress
- ▶ Installation of Courtyard entrance handrails in progress
- Installation of Courtyard entrance stone rails in progress
- Installation of panels on Area F East entrance in progress
- Installation of loading bay fencing started
- Paving started
- Installation of furniture in Reading Area in progress
- Installation of trash compactor in progress
- ▶ Installation of stage lighting in progress
- Prepping Dinning Commons floor for polish in progress

## **Construction Key Plan:**

**Auditorium Floor Lighting** 

Stone Railings in Courtyard

Stage Lighting

**Paving Started** 

Reading Area Furniture

**Courtyard Handrails** 