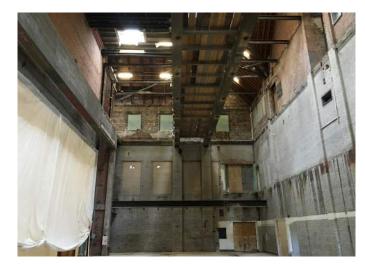

rd</sup> & 2<sup>nd</sup> Level Areas A, F & G in progress
- ▶ Temporary lighting Areas C & D Washington Level in progress
- ▶ Slab-on-grade poured in Area C
- Domestic piping & sanitary installation on 2<sup>nd</sup> & 3<sup>rd</sup> Level Areas A, F & G in progress
- ▶ Spray-on-fireproofing in progress
- ▶ 1925 sandstone emblem installed in brick veneer in Area A west elevation

## **Upcoming Project Milestones:**

- ▶ Roofing insulation on Area D roof week of 8/15
- ▶ Glazing Area A west elevation to start 8/15
- ▶ Skylights Area B to start 8/15

## **Construction Key Plan:**







Sidewalk Superintendent

Volume No. 27



Area A Brick Veneer

Area F Brick Veneer



Courtyard Wood Window Replacement



Area B Spray Foam & Area C Masonry



Area G Art Level Interior Metal Stud Framing



Area G Auditorium Structural Steel Demo Complete