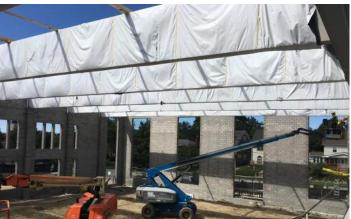

### Activities in progress as of September 02, 2016:

- Courtyard window replacement in progress
- Area C 2<sup>nd</sup> floor hollow core set
- Geothermal well field in progress
- Interior masonry in Area C 2<sup>nd</sup> floor in progress
- Natatorium roofing timbers installed
- Ductwork in Area B Competition Gym in progress
- Pulling feeders to Area A Washington Level Electrical Room in progress
- Mechanical Room C032 north stair installed
- Bathroom masonry in Area F Cedar Level in progress
- Interior stud framing in progress
- AHU Area A & F 3<sup>rd</sup> floor assembly in progress
- Drywall started in Area A 3<sup>rd</sup> floor
- Auditorium structural steel installation started
- Clocktower restoration in progress

#### Sidewalk Superintendent

Volume No. 29

Area C Natatorium Exterior Masonry

Area C Natatorium Roof Timbers

Cedar Level Area D Kitchen

Washington Level Area B Competition Gym

Area F Brick Veneer

Area A 3rd Floor Classroom Drywall Installation