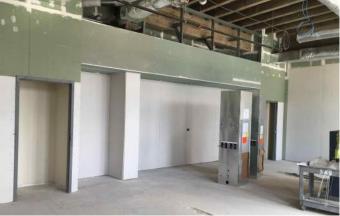

### Activities in progress as of September 02, 2016:

- Courtyard window replacement in progress
- Area C 2<sup>nd</sup> floor hollow core set
- Geothermal well field in progress
- Interior masonry in Area C 2<sup>nd</sup> floor in progress
- Natatorium roofing timbers installed
- Ductwork in Area B Competition Gym in progress
- Pulling feeders to Area A Washington Level Electrical Room in progress
- Mechanical Room C032 north stair installed
- Bathroom masonry in Area F Cedar Level in progress
- Interior stud framing in progress
- AHU Area A & F 3<sup>rd</sup> floor assembly in progress
- Drywall started in Area A 3<sup>rd</sup> floor
- Auditorium structural steel installation started
- Clocktower restoration in progress

#### Sidewalk Superintendent

Volume No. 29

Area C Natatorium Exterior Masonry

Area C Natatorium Roof Timbers

Cedar Level Area D Kitchen

Washington Level Area B Competition Gym

Area F Brick Veneer

Area A 3rd Floor Classroom Drywall Installation