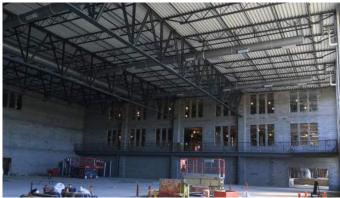

### Activities in progress as of September 02, 2016:

- Courtyard window replacement in progress
- Area C 2<sup>nd</sup> floor hollow core set
- Geothermal well field in progress
- Interior masonry in Area C 2<sup>nd</sup> floor in progress
- Natatorium roofing timbers installed
- Ductwork in Area B Competition Gym in progress
- Pulling feeders to Area A Washington Level Electrical Room in progress
- Mechanical Room C032 north stair installed
- Bathroom masonry in Area F Cedar Level in progress
- Interior stud framing in progress
- AHU Area A & F 3<sup>rd</sup> floor assembly in progress
- Drywall started in Area A 3<sup>rd</sup> floor
- Auditorium structural steel installation started
- Clocktower restoration in progress

#### Sidewalk Superintendent

Volume No. 29

Area C Natatorium Exterior Masonry

Area C Natatorium Roof Timbers

Cedar Level Area D Kitchen

Washington Level Area B Competition Gym

Area F Brick Veneer

Area A 3rd Floor Classroom Drywall Installation