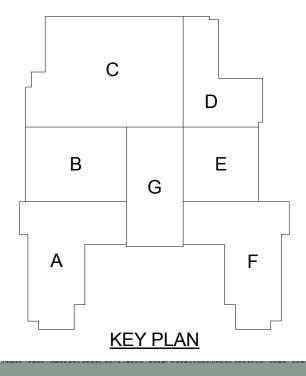

016:

- Courtyard window replacement in progress
- Area C 2<sup>nd</sup> floor hollow core set
- Geothermal well field in progress
- Interior masonry in Area C 2<sup>nd</sup> floor in progress
- Natatorium roofing timbers installed
- Ductwork in Area B Competition Gym in progress
- Pulling feeders to Area A Washington Level Electrical Room in progress
- Mechanical Room C032 north stair installed
- Bathroom masonry in Area F Cedar Level in progress
- Interior stud framing in progress
- AHU Area A & F 3<sup>rd</sup> floor assembly in progress
- Drywall started in Area A 3<sup>rd</sup> floor
- Auditorium structural steel installation started
- Clocktower restoration in progress

#### **Upcoming Project Milestones:**

• Sidewalks and curbs scheduled week of 9/5

## **Construction Key Plan:**







#### Sidewalk Superintendent

Volume No. 29



Area C Natatorium Exterior Masonry



Area C Natatorium Roof Timbers



Cedar Level Area D Kitchen



Washington Level Area B Competition Gym



Area F Brick Veneer



Area A 3rd Floor Classroom Drywall Installation