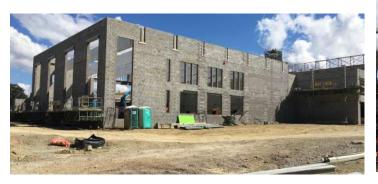

### Activities in progress as of September 02, 2016:

- Courtyard window replacement in progress
- Area C 2<sup>nd</sup> floor hollow core set
- Geothermal well field in progress
- Interior masonry in Area C 2<sup>nd</sup> floor in progress
- Natatorium roofing timbers installed
- Ductwork in Area B Competition Gym in progress
- Pulling feeders to Area A Washington Level Electrical Room in progress
- Mechanical Room C032 north stair installed
- Bathroom masonry in Area F Cedar Level in progress
- Interior stud framing in progress
- AHU Area A & F 3<sup>rd</sup> floor assembly in progress
- Drywall started in Area A 3<sup>rd</sup> floor
- Auditorium structural steel installation started
- Clocktower restoration in progress

#### Sidewalk Superintendent

Volume No. 29

Area C Natatorium Exterior Masonry

Area C Natatorium Roof Timbers

Cedar Level Area D Kitchen

Washington Level Area B Competition Gym

Area F Brick Veneer

Area A 3rd Floor Classroom Drywall Installation