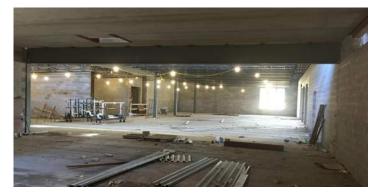

### Activities in progress as of September 02, 2016:

- Courtyard window replacement in progress
- Area C 2<sup>nd</sup> floor hollow core set
- Geothermal well field in progress
- Interior masonry in Area C 2<sup>nd</sup> floor in progress
- Natatorium roofing timbers installed
- Ductwork in Area B Competition Gym in progress
- Pulling feeders to Area A Washington Level Electrical Room in progress
- Mechanical Room C032 north stair installed
- Bathroom masonry in Area F Cedar Level in progress
- Interior stud framing in progress
- AHU Area A & F 3<sup>rd</sup> floor assembly in progress
- Drywall started in Area A 3<sup>rd</sup> floor
- Auditorium structural steel installation started
- Clocktower restoration in progress

#### Sidewalk Superintendent

Volume No. 29

Area C Natatorium Exterior Masonry

Area C Natatorium Roof Timbers

Cedar Level Area D Kitchen

Washington Level Area B Competition Gym

Area F Brick Veneer

Area A 3rd Floor Classroom Drywall Installation