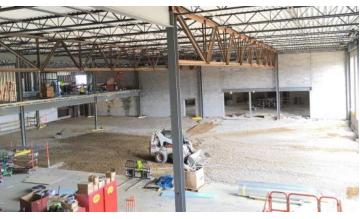

## Activities in progress as of September 09, 2016:

- Cast stone veneer started on Area E east & Area B west elevation.
- ▶ Wood roof decking in progress in Area C Natatorium.
- Fire protection sprinkler piping in progress.
- Exterior studs in Area C west elevation in progress.
- Ductwork installation in Area B Competition Gym in progress.
- ▶ Concrete slab-on-grade in Area A in progress.
- Window installation in Area A west elevation & courtyard in progress.
- ▶ Plumbing piping in progress.
- Interior masonry in Area D Cedar Level & Area C 2<sup>nd</sup> floor in progress.
- ▶ Electrical in-wall & overhead rough-in in progress.
- ▶ Topping slab in Area C Cedar Level in progress.
- Interior stud framing in progress.
- ▶ Area E Dining Commons prep for slab-on-grade in progress.
- ▶ Auditorium stage steel installation in progress.
- Drywall installation on 3<sup>rd</sup> floor Area A in progress.
- Demo of the existing 4<sup>th</sup> floor Vocal Level wood flooring in progress for installation of new flooring.
- ▶ Bathroom masonry in progress in Area A Cedar Level.
- ▶ HVAC ductwork & piping in progress