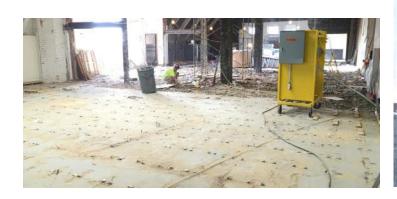

## Activities in progress as of September 09, 2016:

- Cast stone veneer started on Area E east & Area B west elevation.
- ▶ Wood roof decking in progress in Area C Natatorium.
- Fire protection sprinkler piping in progress.
- Exterior studs in Area C west elevation in progress.
- Ductwork installation in Area B Competition Gym in progress.
- ▶ Concrete slab-on-grade in Area A in progress.
- Window installation in Area A west elevation & courtyard in progress.
- ▶ Plumbing piping in progress.
- Interior masonry in Area D Cedar Level & Area C 2<sup>nd</sup> floor in progress.
- ▶ Electrical in-wall & overhead rough-in in progress.
- ▶ Topping slab in Area C Cedar Level in progress.
- Interior stud framing in progress.
- ▶ Area E Dining Commons prep for slab-on-grade in progress.
- ▶ Auditorium stage steel installation in progress.
- Drywall installation on 3<sup>rd</sup> floor Area A in progress.
- Demo of the existing 4<sup>th</sup> floor Vocal Level wood flooring in progress for installation of new flooring.
- ▶ Bathroom masonry in progress in Area A Cedar Level.
- ▶ HVAC ductwork & piping in progress