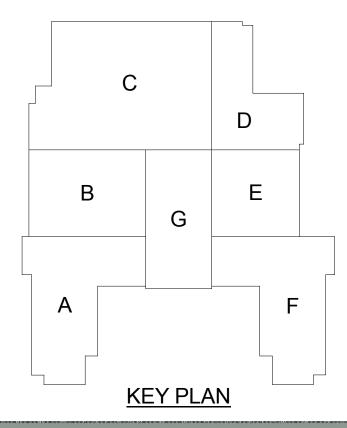

## Activities in progress as of October 21, 2016:

- Ceiling grid in Area A 3<sup>rd</sup> floor in progress.
- Auxiliary gym masonry walls in progress.
- ▶ Pool excavation in Area C Washington level in progress.
- Curbs, sidewalks & frost slabs in progress on west drive.
- ▶ Kitchen MEP rough-ins in Area D Cedar level started.
- ▶ HVAC ductwork in Area E Cedar level in progress.
- Metal stud framing in Area G Art level in progress.
- Exterior veneer masonry Area C west drive in progress.
- ▶ Roofing on 1925 building Area A in progress.
- ▶ Retaining walls in Area D Service Area poured.

## **Construction Key Plan:**

Area A 3rd Floor Ceiling Grid

Area A 2nd Floor Drywall Finishing

Area D Washington Level Kitchen MEP Prep

Area F Cedar Level Metal Stud Framing

Area C Exterior Masonry Veneer

Area C Washington Level Pool Excavation