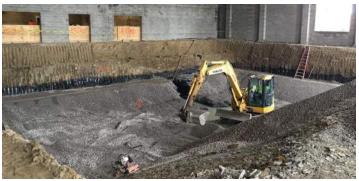

## Activities in progress as of October 21, 2016:

- Ceiling grid in Area A 3<sup>rd</sup> floor in progress.
- Auxiliary gym masonry walls in progress.
- ▶ Pool excavation in Area C Washington level in progress.
- Curbs, sidewalks & frost slabs in progress on west drive.
- ▶ Kitchen MEP rough-ins in Area D Cedar level started.
- ▶ HVAC ductwork in Area E Cedar level in progress.
- Metal stud framing in Area G Art level in progress.
- Exterior veneer masonry Area C west drive in progress.
- ▶ Roofing on 1925 building Area A in progress.
- ▶ Retaining walls in Area D Service Area poured.

## **Construction Key Plan:**

Area A 3rd Floor Ceiling Grid

Area A 2nd Floor Drywall Finishing

Area D Washington Level Kitchen MEP Prep

Area F Cedar Level Metal Stud Framing

Area C Exterior Masonry Veneer

Area C Washington Level Pool Excavation