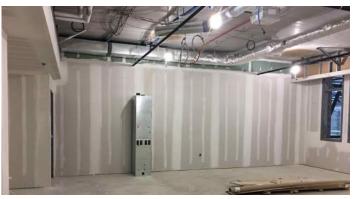

## Activities in progress as of October 21, 2016:

- Ceiling grid in Area A 3<sup>rd</sup> floor in progress.
- Auxiliary gym masonry walls in progress.
- ▶ Pool excavation in Area C Washington level in progress.
- Curbs, sidewalks & frost slabs in progress on west drive.
- ▶ Kitchen MEP rough-ins in Area D Cedar level started.
- ▶ HVAC ductwork in Area E Cedar level in progress.
- Metal stud framing in Area G Art level in progress.
- Exterior veneer masonry Area C west drive in progress.
- ▶ Roofing on 1925 building Area A in progress.
- ▶ Retaining walls in Area D Service Area poured.

## **Construction Key Plan:**

Area A 3rd Floor Ceiling Grid

Area A 2nd Floor Drywall Finishing

Area D Washington Level Kitchen MEP Prep

Area F Cedar Level Metal Stud Framing

Area C Exterior Masonry Veneer

Area C Washington Level Pool Excavation