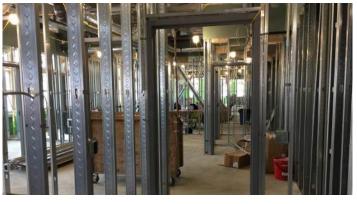

## Activities in progress as of October 21, 2016:

- Ceiling grid in Area A 3<sup>rd</sup> floor in progress.
- Auxiliary gym masonry walls in progress.
- ▶ Pool excavation in Area C Washington level in progress.
- Curbs, sidewalks & frost slabs in progress on west drive.
- ▶ Kitchen MEP rough-ins in Area D Cedar level started.
- ▶ HVAC ductwork in Area E Cedar level in progress.
- Metal stud framing in Area G Art level in progress.
- Exterior veneer masonry Area C west drive in progress.
- ▶ Roofing on 1925 building Area A in progress.
- ▶ Retaining walls in Area D Service Area poured.