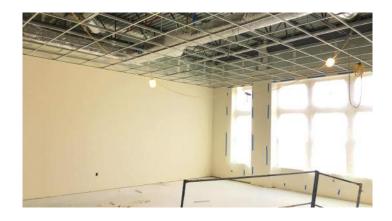

## Activities in progress as of October 21, 2016:

- Ceiling grid in Area A 3<sup>rd</sup> floor in progress.
- Auxiliary gym masonry walls in progress.
- ▶ Pool excavation in Area C Washington level in progress.
- Curbs, sidewalks & frost slabs in progress on west drive.
- ▶ Kitchen MEP rough-ins in Area D Cedar level started.
- ▶ HVAC ductwork in Area E Cedar level in progress.
- Metal stud framing in Area G Art level in progress.
- Exterior veneer masonry Area C west drive in progress.
- ▶ Roofing on 1925 building Area A in progress.
- ▶ Retaining walls in Area D Service Area poured.

## **Construction Key Plan:**

Area A 3rd Floor Ceiling Grid

Area A 2nd Floor Drywall Finishing

Area D Washington Level Kitchen MEP Prep

Area F Cedar Level Metal Stud Framing

Area C Exterior Masonry Veneer

Area C Washington Level Pool Excavation