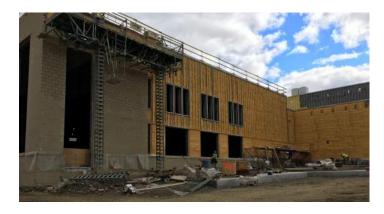

## Activities in progress as of October 21, 2016:

- Ceiling grid in Area A 3<sup>rd</sup> floor in progress.
- Auxiliary gym masonry walls in progress.
- ▶ Pool excavation in Area C Washington level in progress.
- Curbs, sidewalks & frost slabs in progress on west drive.
- ▶ Kitchen MEP rough-ins in Area D Cedar level started.
- ▶ HVAC ductwork in Area E Cedar level in progress.
- Metal stud framing in Area G Art level in progress.
- Exterior veneer masonry Area C west drive in progress.
- ▶ Roofing on 1925 building Area A in progress.
- ▶ Retaining walls in Area D Service Area poured.