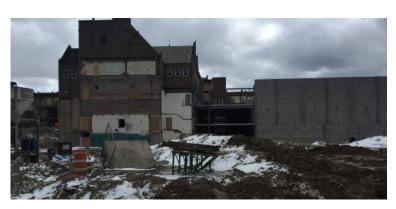

## Activities in progress as of February 26, 2016:

- Interior demo on the 2<sup>nd</sup> floor continuing (floor system removal)
- Interior demo on 1<sup>st</sup> floor started
- Underground plumbing piping continuing in Area F
- Retaining wall foundations in area E continuing
- Areas D & E masonry walls started
- Areas A & F structural steel continuing
- Selective interior abatement in progress
- MEP systems coordination in progress
- Hollow core planks in Area A 2<sup>nd</sup> floor level continuing
- Auditorium selective ceiling demo continuing
- Hollow core planks in Area F started
- Temporary gas in Area A in progress
- Temporary lighting on 3<sup>rd</sup> floor in progress