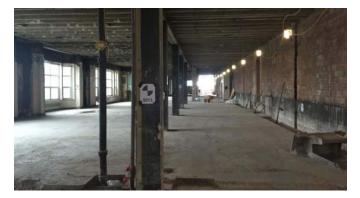

## Activities in progress as of February 26, 2016:

- Interior demo on the 2<sup>nd</sup> floor continuing (floor system removal)
- Interior demo on 1<sup>st</sup> floor started
- Underground plumbing piping continuing in Area F
- Retaining wall foundations in area E continuing
- Areas D & E masonry walls started
- Areas A & F structural steel continuing
- Selective interior abatement in progress
- MEP systems coordination in progress
- Hollow core planks in Area A 2<sup>nd</sup> floor level continuing
- Auditorium selective ceiling demo continuing
- Hollow core planks in Area F started
- Temporary gas in Area A in progress
- Temporary lighting on 3<sup>rd</sup> floor in progress