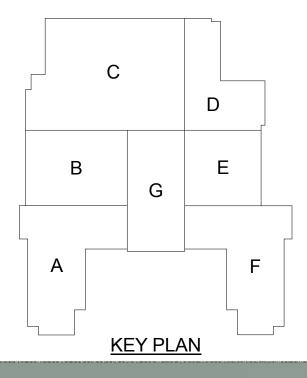

2016:

- Interior demo on the 2<sup>nd</sup> floor continuing (floor system removal)
- Interior demo on 1<sup>st</sup> floor started
- Underground plumbing piping continuing in Area F
- Retaining wall foundations in area E continuing
- Areas D & E masonry walls started
- Areas A & F structural steel continuing
- Selective interior abatement in progress
- MEP systems coordination in progress
- Hollow core planks in Area A 2<sup>nd</sup> floor level continuing
- Auditorium selective ceiling demo continuing
- Hollow core planks in Area F started
- Temporary gas in Area A in progress
- Temporary lighting on 3<sup>rd</sup> floor in progress

#### **Upcoming Project Milestones:**

- ▶ 1925 topping slab planned for week of 3/7
- Gym roofing planned for week of 3/28

# **Construction Key Plan:**





## Sidewalk Superintendent

Volume No. 08