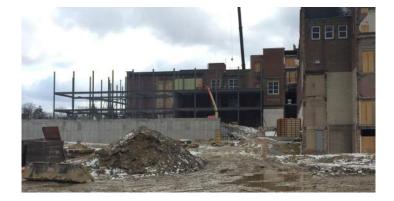

## Activities in progress as of February 26, 2016:

- Interior demo on the 2<sup>nd</sup> floor continuing (floor system removal)
- Interior demo on 1<sup>st</sup> floor started
- Underground plumbing piping continuing in Area F
- Retaining wall foundations in area E continuing
- Areas D & E masonry walls started
- Areas A & F structural steel continuing
- Selective interior abatement in progress
- MEP systems coordination in progress
- Hollow core planks in Area A 2<sup>nd</sup> floor level continuing
- Auditorium selective ceiling demo continuing
- Hollow core planks in Area F started
- Temporary gas in Area A in progress
- Temporary lighting on 3<sup>rd</sup> floor in progress