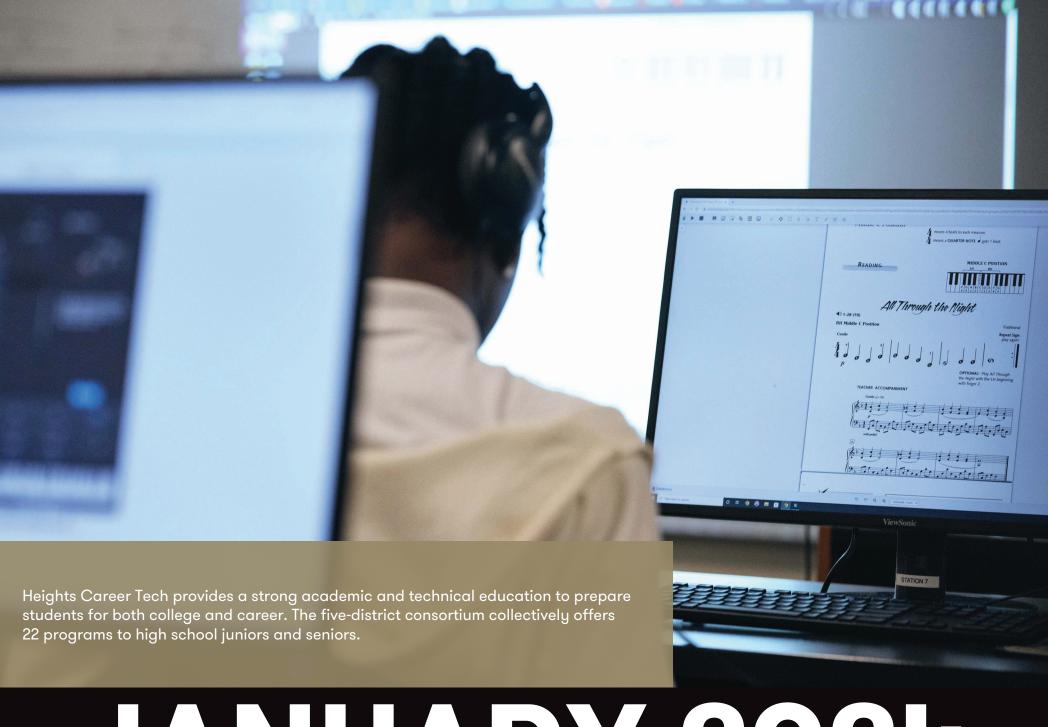

| 29                                                              | 30       |
| 31                                                                                              |                                                                                                                                                                                                                                        | Win                                                                | nter Recess - All Schools Cl                                                            | osed                                                                                                                |                                                                 |          |



#### JANUARY 2024

| Sunday                                                                                                   | Monday                                              | Tuesday                                                     | Wednesday                                 | Thursday                                                 | Friday                                                                                                      | Saturday                                                                                     |
|----------------------------------------------------------------------------------------------------------|-----------------------------------------------------|-------------------------------------------------------------|----------------------