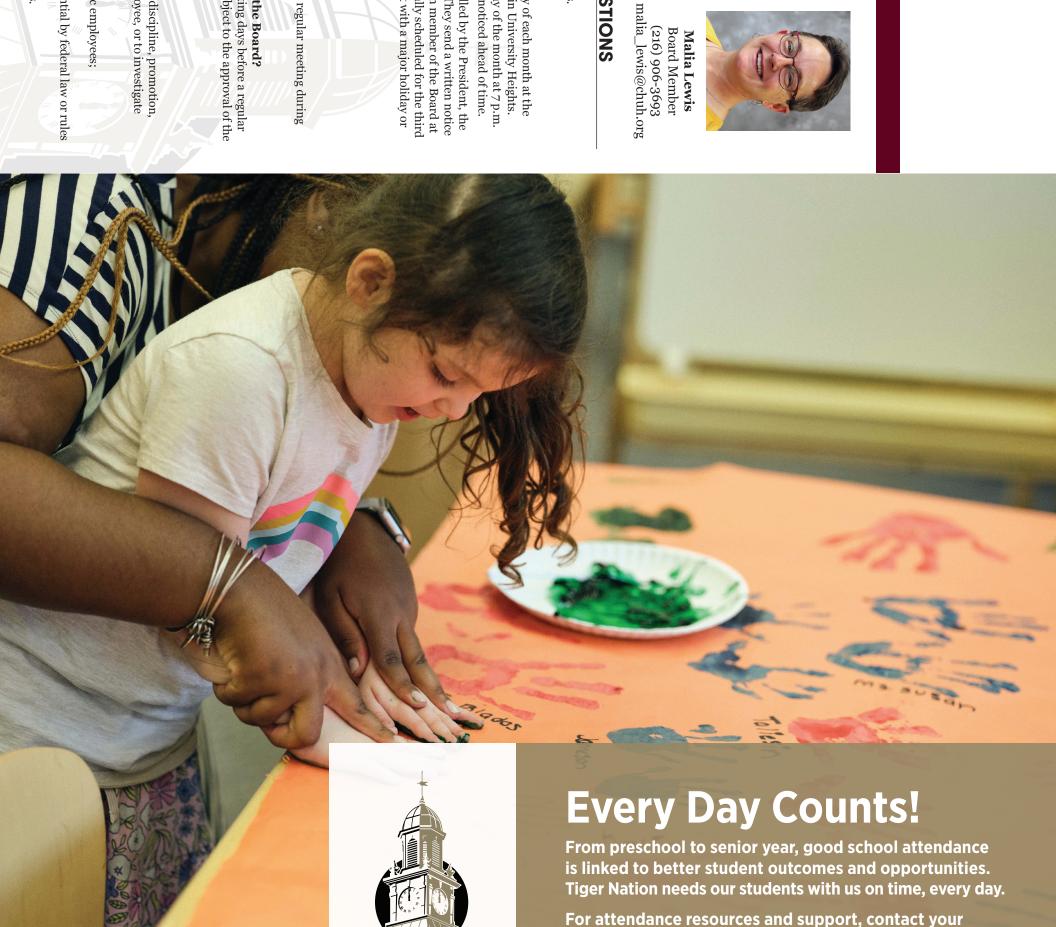

The 2023-2024 CH-UH District Wall Calendar is a publication of the CH-UH CSD Communications Department with design and layout by Drew Dallet of Boom Creative.

Photography provided by Little Jacket, CH-UH staff and CH-UH parents.