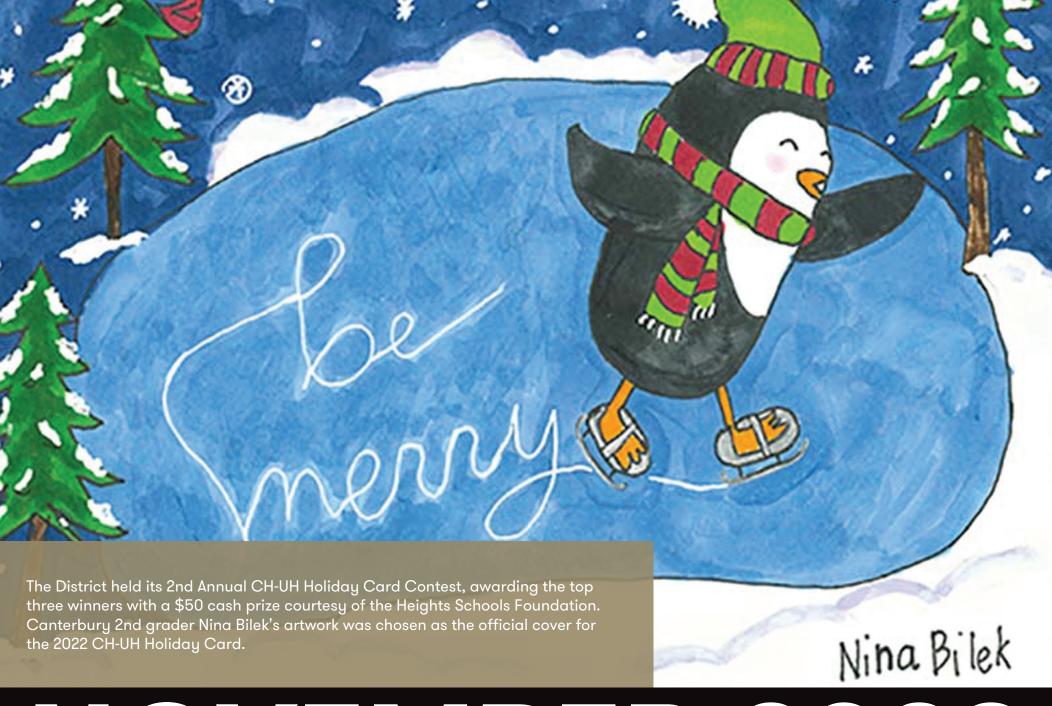

|
| 29                                       | 30                                                                                                                                                         | HALLOWEEN  FAFX Trunk or Treat & Harvest Parade  GRTY Fall Health Screening  NOBL Trunk or Treat  OXFD Trunk or Treat | 1                                                                                                          | CLEVELAN HEIGHTS CITY SCHOOL DISTRICT                                                                                            | SEPTEMBER 2023    SEPTEMBER 2023   1 22 3                                                                                     | NOVEMBER 2023  1 2 3 5 6 7 8 9 10 12 13 14 15 16 17 1 19 20 21 22 23 24 2 26 27 28 29 30 |



#### NOVEMBER 2023

| Sunday                                                                                            | Monday                                    | Tuesday                                                                                                                                   | Wednesday                                                                                    | Thursday                                                           | Friday                                                                                                                                                 | Saturday                         |
|---------------------------------------------------------------------------------------------------|---------------------------------------