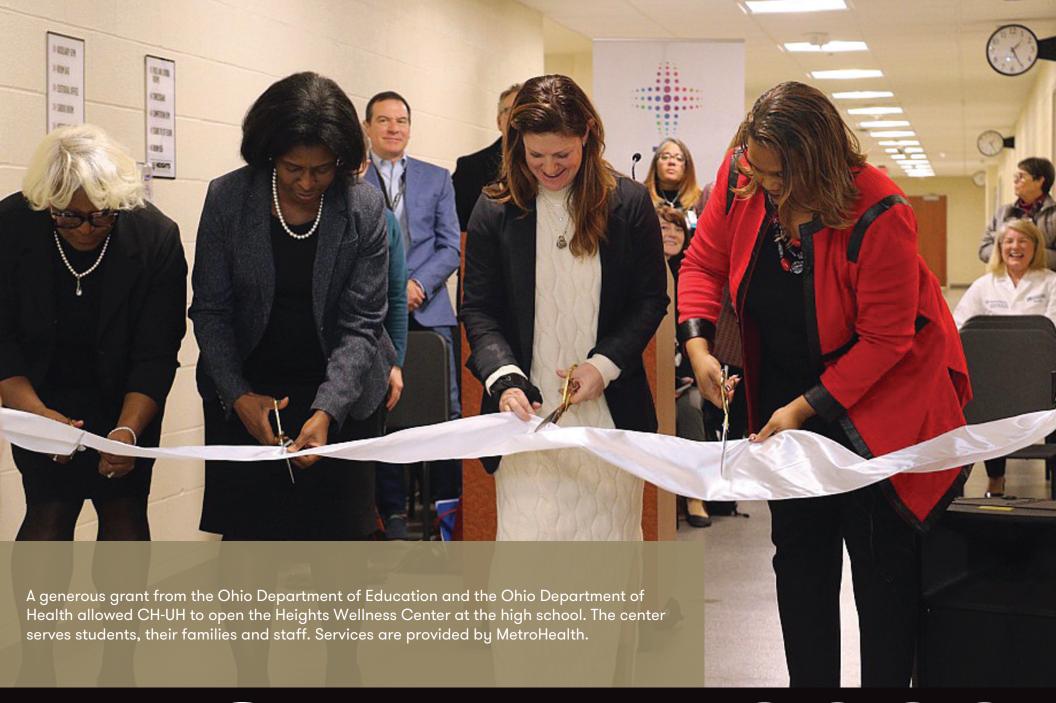

| 2                                |
|                                                                                                   |                                           |                                                                                                                                           | 2000                                                                                         |                                                                    |                                                                                                                                                        |                                  |



### DECEMBER 2023

| Sunday                                                                                          | Monday                                                                                                                                                                                                                                 | Tuesday                                                            | Wednesday                                                                               | Thursday                                                                                                            | Friday                                                          | Saturday |
|-------------------------------------------------------------------------------------------