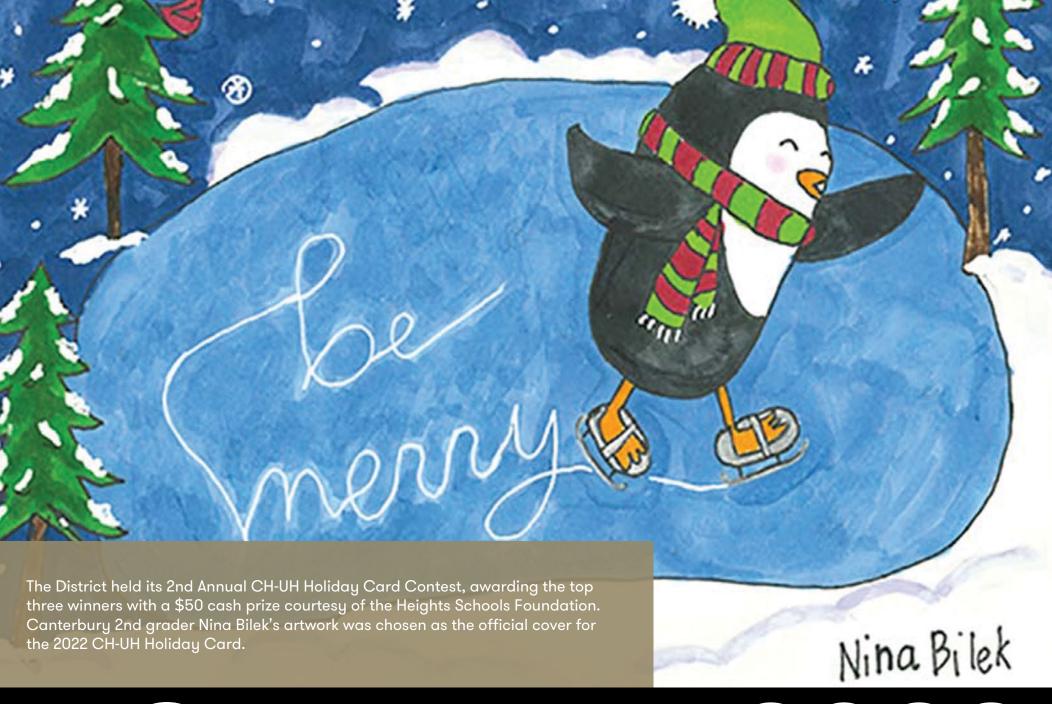

|
| 29                                       | 30                                                                                                                                                         | HALLOWEEN FAFX Trunk or Treat & Harvest Parade GRTY Fall Health Screening NOBL Trunk or Treat OXFD Trunk or Treat | 1                                                                                                          | CLEVELAND HEIGHTS UNIVERSITY SCHOOL DISTRICT                                                                                         | SEPTEMBER 2023    SEPTEMBER 2023   1 22 23 24 25 26 27 28 29 30                                                               | NOVEMBER 2023  1 2 3 5 6 7 8 9 10 12 13 14 15 16 17 19 20 21 22 23 24 26 27 28 29 30 |



#### NOVEMBER 2023

| Sunday                                                                                           | Monday                                                                                             | Tuesday                                                                                                                                   | Wednesday                                                                                    | Thursday                                                           | Friday                                                                                                                                                 | Saturday                      |
|--------------------------------------------------------------------------------------